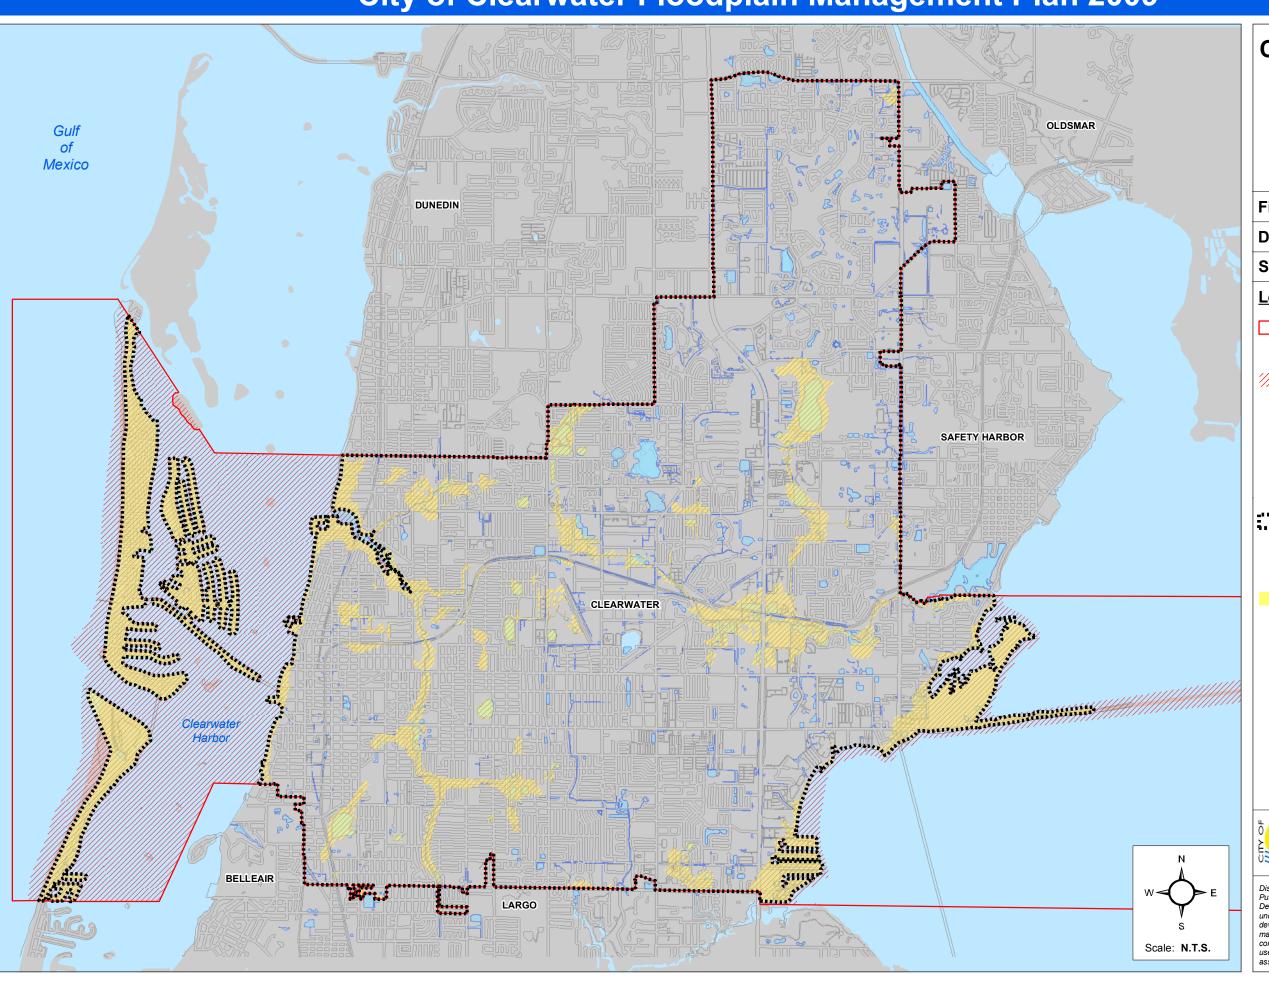

## Clearwater Service Area vs Clearwater Landmass Including SFHA Comparison

Figure: 1

Date: 5/19/2009

Source: Clearwater Eng. Dept. / May 2009

## **Legend**

- Clearwater Service Area (Municipal Boundary) 34398 Acres Total
- FEMA SFHA (Total SFHA coverage based on 2007 FEMA reporting)
  6126 Acres Total
- Clearwater Landmass (The Land-Only portion of the Clearwater Service Area)

20640 Acres Total

Land-Only FEMA SFHA (The Land-Only portion of the SFHA)
3487 Acres Total

Prepared by:
Engineering Department
Geographic Technology Division
100 S. Myrtle Ave, Clearwater, FL 33756
Ph: (727)562-4750, Fax: (727)526-4755
www.MyClearwater.com