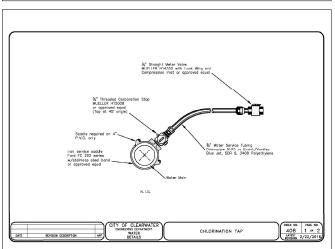

TOTAL HAINTING ONE OF STATE

TOTAL HAINTING ONE OF STATE

TOTAL STA

SOUTHPORT FINANCIAL
SERVICES INC.
THANK R. 2800

UTILITY DETAILS

J. REQUIRED SHADE TREES PLANTED SHALL NOT BE TOPPED, SHAPED OR SEVERELY PRUNED, BUT MUST BE ALLOWED TO GROW TO MATURITY AND ATTAIN THEIR NATURAL FORM SO THAT GROWN DEVLOPMENT IS NOT INHIBITED. K. ALL LANDSCAPING NEAR PUBLIC SIDEWALKS MUST BE MAINTAINED TO ALLOW UNDESTRUCTED PASSAGE OF PEDESTRANS. L. DEAD, DECLINING, MISSING AND DISEASED PLANT MATERIAL SHALL BE REPLACED WITH HEALTHY MATERIAL OF SIMILAR TYPE IN KEEPING WITH THE LANDSCAPING REQUIREMENTS AT THE TIME OF ORIGINAL PLANTING AND IN ACCORDANCE WITH THE APPROVED LIANDSCAPE PLAN.