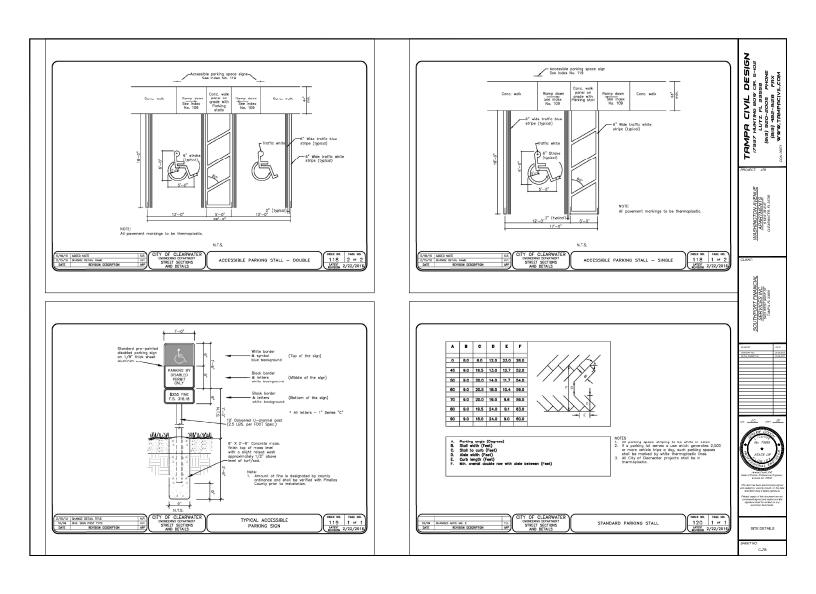

MASHINGTON AVENUE
APARTMENTS
SAR. WANTER
CLEARWATER, R. 33726

SITE DETAILS

WING INLETS FOR MODIFIED, TYPE I & VALLEY GUTTER CURB CROSS SECTIONS

THAMPH CIVIL DESIGN

IMASHWOTONANEMIE

TOTAL HAINTING ONE OF STATE