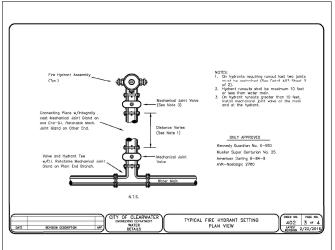

TOTAL HAINTING ONE OF STATE

TOTAL HAINTING ONE OF STATE

TOTAL STA

SOUTHPORT FINANCIAL
SERVICES INC.
THANK R. 2800

UTILITY DETAILS

J. REQUIRED SHADE TREES PLANTED SHALL NOT BE TOPPED, SHAPED OR SEVERELY PRUNED, BUT MUST BE ALLOWED TO GROW TO MATURITY AND ATTAIN THEIR NATURAL FORM SO THAT GROWN DEVLOPMENT IS NOT INHIBITED. K. ALL LANDSCAPING NEAR PUBLIC SIDEWALKS MUST BE MAINTAINED TO ALLOW UNDESTRUCTED PASSAGE OF PEDESTRANS. L. DEAD, DECLINING, MISSING AND DISEASED PLANT MATERIAL SHALL BE REPLACED WITH HEALTHY MATERIAL OF SIMILAR TYPE IN KEEPING WITH THE LANDSCAPING REQUIREMENTS AT THE TIME OF ORIGINAL PLANTING AND IN ACCORDANCE WITH THE APPROVED LIANDSCAPE PLAN.