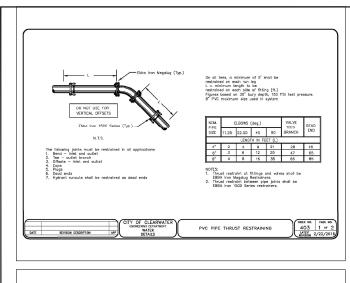

TOTAL HAINTING ONE OF STATE

TOTAL HAINTING ONE OF STATE

TOTAL STA

SOUTHPORT FINANCIAL
SERVICES INC.
THANK R. 2800

UTILITY DETAILS

J. REQUIRED SHADE TREES PLANTED SHALL NOT BE TOPPED, SHAPED OR SEVERELY PRUNED, BUT MUST BE ALLOWED TO GROW TO MATURITY AND ATTAIN THEIR NATURAL FORM SO THAT GROWN DEVLOPMENT IS NOT INHIBITED. K. ALL LANDSCAPING NEAR PUBLIC SIDEWALKS MUST BE MAINTAINED TO ALLOW UNDESTRUCTED PASSAGE OF PEDESTRANS. L. DEAD, DECLINING, MISSING AND DISEASED PLANT MATERIAL SHALL BE REPLACED WITH HEALTHY MATERIAL OF SIMILAR TYPE IN KEEPING WITH THE LANDSCAPING REQUIREMENTS AT THE TIME OF ORIGINAL PLANTING AND IN ACCORDANCE WITH THE APPROVED LIANDSCAPE PLAN.