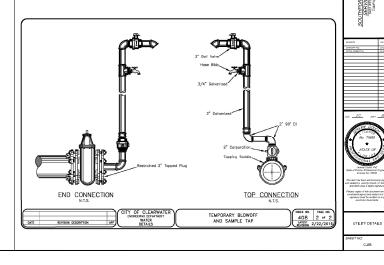

|

























MASHINGTON AVENUE
APARTMENTS
SAR. WANTER
CLEARWATER, R. 33726





SITE DETAILS

WING INLETS FOR MODIFIED, TYPE I & VALLEY GUTTER CURB CROSS SECTIONS











THAMPH CIVIL DESIGN

IMASHWOTONANEMIE

TOTAL HAINTING ONE OF STATE

TOTAL HAINTING ONE OF STATE

TOTAL HAINTING ONE OF STATE

TOTAL STA

SOUTHPORT FINANCIAL
SERVICES INC.
THANK R. 2800

UTILITY DETAILS











J. REQUIRED SHADE TREES PLANTED SHALL NOT BE TOPPED, SHAPED OR SEVERELY PRUNED, BUT MUST BE ALLOWED TO GROW TO MATURITY AND ATTAIN THEIR NATURAL FORM SO THAT GROWN DEVLOPMENT IS NOT INHIBITED. K. ALL LANDSCAPING NEAR PUBLIC SIDEWALKS MUST BE MAINTAINED TO ALLOW UNDESTRUCTED PASSAGE OF PEDESTRANS. L. DEAD, DECLINING, MISSING AND DISEASED PLANT MATERIAL SHALL BE REPLACED WITH HEALTHY MATERIAL OF SIMILAR TYPE IN KEEPING WITH THE LANDSCAPING REQUIREMENTS AT THE TIME OF ORIGINAL PLANTING AND IN ACCORDANCE WITH THE APPROVED LIANDSCAPE PLAN.

PLANT MATERIAL QUALITY

1. ALL PLANT WATERIAL SHALL BE A MINIMUM OF ALL MATERIALS SHALL BE FLORDA GRADE #1 OR BETTER AS DEPINED IN "TOORDA GRADES AND STANDARDS FOR NURSE PLANTS", 2015 OR AS AMENDED, AVALLABLE THROUGH THE FLORDA DEPARTMENT OF AGRICULTURE