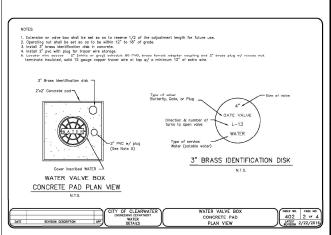

TOTAL HAINTING ONE OF STATE

TOTAL HAINTING ONE OF STATE

TOTAL STA

SOUTHPORT FINANCIAL
SERVICES INC.
THANK R. 2800

UTILITY DETAILS

J. REQUIRED SHADE TREES PLANTED SHALL NOT BE TOPPED, SHAPED OR SEVERELY PRUNED, BUT MUST BE ALLOWED TO GROW TO MATURITY AND ATTAIN THEIR NATURAL FORM SO THAT GROWN DEVLOPMENT IS NOT INHIBITED. K. ALL LANDSCAPING NEAR PUBLIC SIDEWALKS MUST BE MAINTAINED TO ALLOW UNDESTRUCTED PASSAGE OF PEDESTRANS. L. DEAD, DECLINING, MISSING AND DISEASED PLANT MATERIAL SHALL BE REPLACED WITH HEALTHY MATERIAL OF SIMILAR TYPE IN KEEPING WITH THE LANDSCAPING REQUIREMENTS AT THE TIME OF ORIGINAL PLANTING AND IN ACCORDANCE WITH THE APPROVED LIANDSCAPE PLAN.