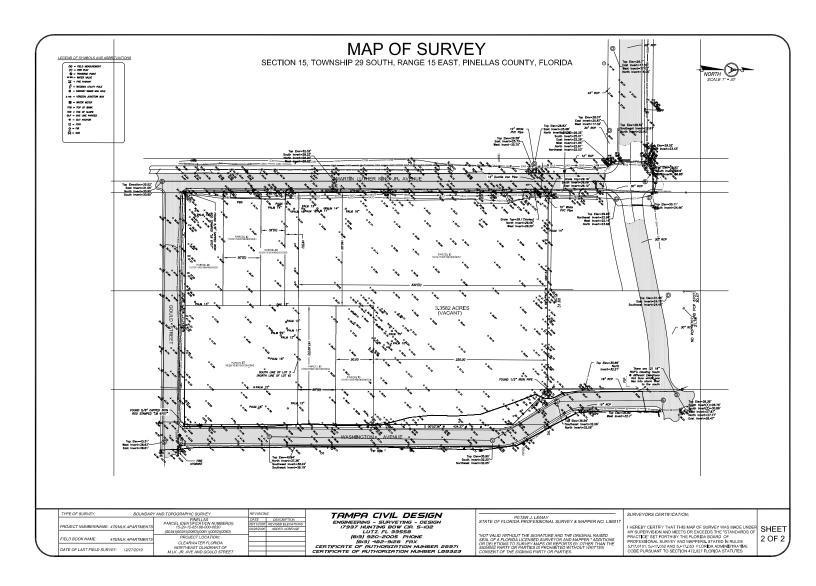

#### MAP OF SURVEY

SECTION 15, TOWNSHIP 29 SOUTH, RANGE 15 EAST, PINELLAS COUNTY, FLORIDA

#### SURVEYORS NOTES

The Survey shown hereon was prepared without the benefit of a Tible report.
 For the use of this Survey we Assured bearing of North 00°0022° East along the Viest right of way like of Mutin Lutter ring 3. Blot.

The location of utilities shown hereon are from observed evidence of above ground appurtmenances only. The Surveyor was not provided underground plans to determine the location of any subternanean uses. Some utilities may have been obstructed from view (e.g., debtis or location).

Tibli Survey was conducted for the purpose of a Boundary and Topographic Survey only, and is not intende of any Federal. State, Regional or local Agency, Board, Commission or other similar entity.

ground installations or improvements have been located except as noted. ments of record reflecting Easements, Setbacks, Restrictions, Rights of Way, and or Own

7. Fences shown hereon were only located at starting and ending points and may meander between points located. (ownership no

8, All Official Record Books and numbers pertain to the Public Records of Pinellas County, Florida.

A A COMIT (most doors are numbers provided from the Technology Paulas County, Planta,

A Part Regular doors from the proviney was andered from Sand Honors and Technology Paulas

The Regular doors from the Paulas Paulas

14. Said described property is located within an area having a Zone Designation "X" and by the Flood Insurance Rate Map. No. 1210300108H, with a case of identification of May 17, 2006, which is the current Flood Insurance Rate Map for the constructly is which said property is allowed. There was no observable evidence or information provided to this surveyor of any proposed changes in street right of way lines and trobserved evidence of recent street or sidewalk construction or repairs. (West Side of Marris Luther King Jr. BLVD.

#### BENCHMARK INFORMATION

- Elevations Shown hereon were based on City of Clearwater Bench Mark 1-07, Sald Bench Mark having a Published Blevation of 40,7167 North American Vertical Dozen of 1988, All Elevations Shown Hereon are Rulated to the North American Vertical Dazion of 1986.
- To Convert North Amerikan Vertical Disturn of 1988 to National Geodetic Vertical Disturn of 1929 Add 0.86 feet. (1988 + 0.64 = 1929)

#### BENCHMARKS

Set hall and disc stamped "LS-6017" in asphalt pawement located on the West side of Ateria Luther Ring In Bled.

[Hevation = 29.23" (North American Vertical Datum of 1568)

TBM # 2: Set %" iron red stamped "LS 6017" on East side of Washington Street. Elevation = 15.80" (North American Vertical Datum of 1988)

TBM if 3: Set not and disc Stomped "LS 6017" located 12 North of the c intersection of Gould Street and Washington Street. Elevation = 45.28" (North American Vertical Datum of 1988)

### INDEX OF SHEETS

BOUNDARY SURVEY AND TOPOGRAPHIC SURVEY TOPOGRAPHIC SURVEY TREE LOCATIONS 2 3-4 5-6

|    |                                           | REVISIONS                                                                      |            |                    |
|----|-------------------------------------------|--------------------------------------------------------------------------------|------------|--------------------|
|    | TYPE OF SURVEY; BOUN                      | DARY AND TOPOGRAPHIC                                                           | DATE       | DESCRIPTION        |
|    |                                           | PINELLAS COUNTY<br>PARCEL IDENTIFICATION NUMBER(S):<br>15-29-15-65196-000-0030 | 08/11/2020 | REVISED ELEVATIONS |
|    | PROJECT NUMBER/NAME: 476/MLK APARTMENTS   |                                                                                | 04/28/2020 | ADDED ACREAGE      |
|    |                                           | (0034)(0035)(0060)(0061)(0062)(0063)                                           |            |                    |
| l, | FIELD BOOK NAME: 476MLK APARTMENTS        |                                                                                |            |                    |
|    | THE BOOK TO COME TO THE PART APPROXIMENTS | CLEARWATER FLORIDA                                                             |            |                    |
|    | DATE OF LAST FIELD SURVEY: 08/11/2020     | NORTHEAST QUADRANT OF                                                          |            |                    |
|    | DAVE OF ENDIVINEED DONNEY: DUVINEDED      | M.L.K. JR. AVE AND GOULD STREET                                                |            |                    |

SHEET 1 OF 2