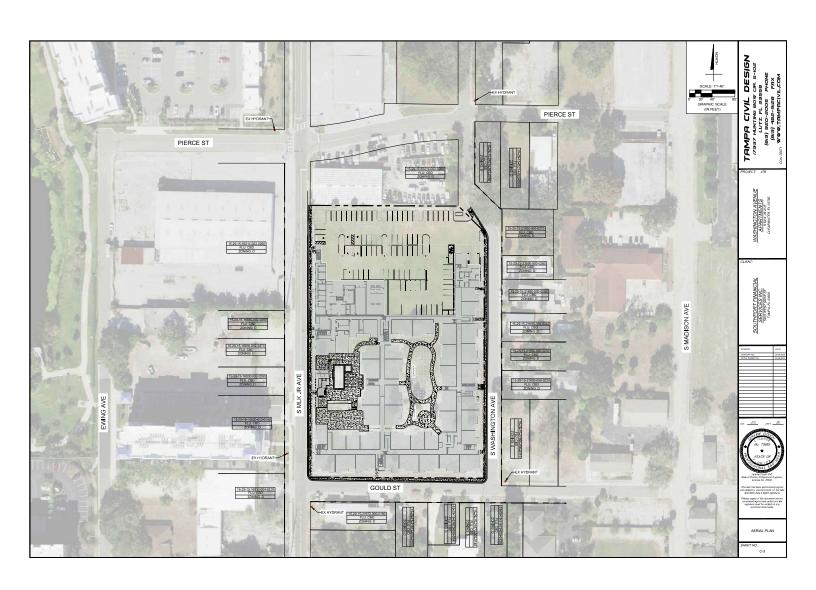

# **WASHINGTON AVENUE APARTMENTS**

S MLK JR AVE CLEARWATER, FL 33756

STR 15/29/15

## **CONSTRUCTION PLANS**

PREPARED FOR: SOUTHPORT FINANCIAL SERVICES INC. 5403 WEST GRAY ST TAMPA, FL 33609

MUNICIPAL PROJECT ID#: SWFWMD APP #:

|                 |           | SITE      | DATA      |           |                    |            |
|-----------------|-----------|-----------|-----------|-----------|--------------------|------------|
|                 |           | SITE D    | ATA TABLE |           |                    | ٦          |
|                 | EXISTING  | DEMO      | PROPOSED  | TOTAL     |                    |            |
| TOTAL AREA      | 146284 SF |           |           | 146284 SF | (3.36 Ac., 100.0%) | 7          |
| BUILDING AREA   | 0 SF      | - 0 SF    | 56171 SF  | 56171 SF  | (1.29 Ac., 38.4%)  | 7          |
| GARAGE AREA     | 0 SF      | - 0 SF    | 30388 SF  | 30388 SF  | (0.70 Ac., 20.8%)  | 7          |
| IMPERVIOUS AREA | 2535 SF   | - 2535 SF | 36286 SF  | 36286 SF  | (0.83 Ac., 24.8%)  | 7          |
| PERVIOUS AREA   | 143749 SF |           |           | 23439 SF  | (0.54 Ac., 16.0%)  | (ISR: 84%) |
|                 |           |           |           |           |                    | _          |