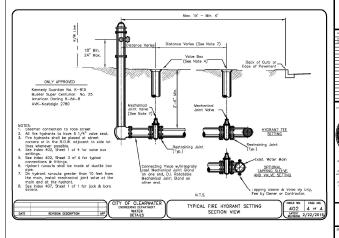

TOTAL HAINTING ONE OF STATE

TOTAL HAINTING ONE OF STATE

TOTAL STA

SOUTHPORT FINANCIAL
SERVICES INC.
THANK R. 2800

UTILITY DETAILS

J. REQUIRED SHADE TREES PLANTED SHALL NOT BE TOPPED, SHAPED OR SEVERELY PRUNED, BUT MUST BE ALLOWED TO GROW TO MATURITY AND ATTAIN THEIR NATURAL FORM SO THAT GROWN DEVLOPMENT IS NOT INHIBITED. K. ALL LANDSCAPING NEAR PUBLIC SIDEWALKS MUST BE MAINTAINED TO ALLOW UNDESTRUCTED PASSAGE OF PEDESTRANS. L. DEAD, DECLINING, MISSING AND DISEASED PLANT MATERIAL SHALL BE REPLACED WITH HEALTHY MATERIAL OF SIMILAR TYPE IN KEEPING WITH THE LANDSCAPING REQUIREMENTS AT THE TIME OF ORIGINAL PLANTING AND IN ACCORDANCE WITH THE APPROVED LIANDSCAPE PLAN.