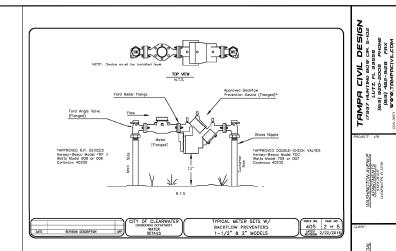

TOTAL HAINTING ONE OF STATE

TOTAL HAINTING ONE OF STATE

TOTAL STA

SOUTHPORT FINANCIAL
SERVICES INC.
THANK R. 2800

UTILITY DETAILS

J. REQUIRED SHADE TREES PLANTED SHALL NOT BE TOPPED, SHAPED OR SEVERELY PRUNED, BUT MUST BE ALLOWED TO GROW TO MATURITY AND ATTAIN THEIR NATURAL FORM SO THAT GROWN DEVLOPMENT IS NOT INHIBITED. K. ALL LANDSCAPING NEAR PUBLIC SIDEWALKS MUST BE MAINTAINED TO ALLOW UNDESTRUCTED PASSAGE OF PEDESTRANS. L. DEAD, DECLINING, MISSING AND DISEASED PLANT MATERIAL SHALL BE REPLACED WITH HEALTHY MATERIAL OF SIMILAR TYPE IN KEEPING WITH THE LANDSCAPING REQUIREMENTS AT THE TIME OF ORIGINAL PLANTING AND IN ACCORDANCE WITH THE APPROVED LIANDSCAPE PLAN.