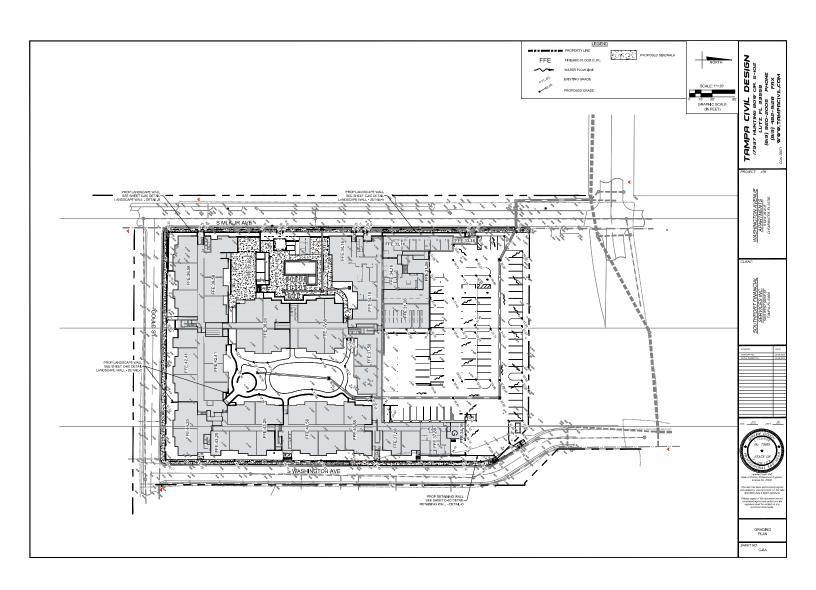

## **CONSTRUCTION PLANS**

PREPARED FOR: SOUTHPORT FINANCIAL SERVICES INC. 5403 WEST GRAY ST TAMPA, FL 33609

MUNICIPAL PROJECT ID#: SWFWMD APP #:

|                 |           | SITE      | DATA      |           |                    |            |
|-----------------|-----------|-----------|-----------|-----------|--------------------|------------|
|                 |           | SITE D    | ATA TABLE |           |                    | ٦          |
|                 | EXISTING  | DEMO      | PROPOSED  | TOTAL     |                    |            |
| TOTAL AREA      | 146284 SF |           |           | 146284 SF | (3.36 Ac., 100.0%) | 7          |
| BUILDING AREA   | 0 SF      | - 0 SF    | 56171 SF  | 56171 SF  | (1.29 Ac., 38.4%)  | 7          |
| GARAGE AREA     | 0 SF      | - 0 SF    | 30388 SF  | 30388 SF  | (0.70 Ac., 20.8%)  | 7          |
| IMPERVIOUS AREA | 2535 SF   | - 2535 SF | 36286 SF  | 36286 SF  | (0.83 Ac., 24.8%)  | 7          |
| PERVIOUS AREA   | 143749 SF |           |           | 23439 SF  | (0.54 Ac., 16.0%)  | (ISR: 84%) |
|                 |           |           |           |           |                    | _          |

173 DU

SITE DOES NOT FALL IN COASTAL CONSTRUCTION CONTROL LINE AREA

LOCATION MAP