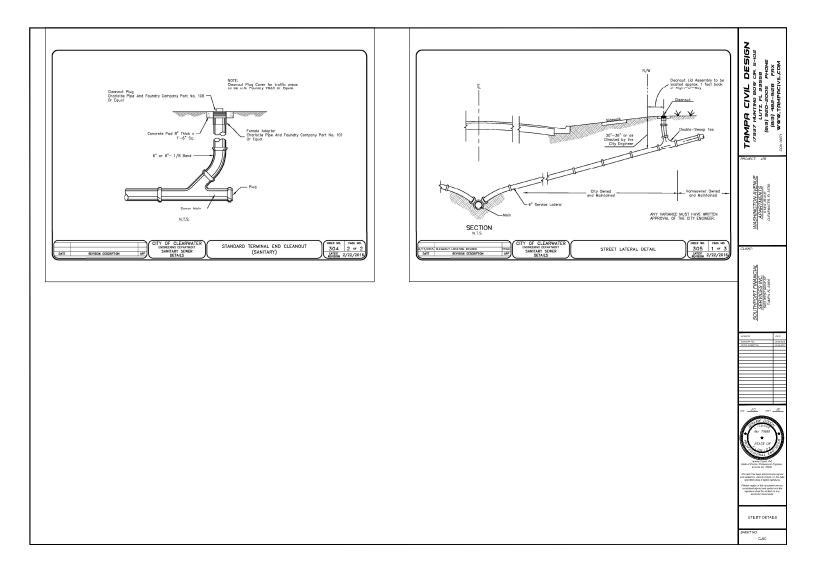

|

























MASHINGTON AVENUE
APARTMENTS
SAR. WANTER
CLEARWATER, R. 33726





SITE DETAILS

WING INLETS FOR MODIFIED, TYPE I & VALLEY GUTTER CURB CROSS SECTIONS











THAMPH CIVIL DESIGN

IMASHWOTONANEMIE

TOTAL HAINTING ONE OF STATE

TOTAL HAINTING ONE OF STATE

TOTAL HAINTING ONE OF STATE

TOTAL STA

SOUTHPORT FINANCIAL
SERVICES INC.
THANK R. 2800

UTILITY DETAILS











J. REQUIRED SHADE TREES PLANTED SHALL NOT BE TOPPED, SHAPED OR SEVERELY PRUNED, BUT MUST BE ALLOWED TO GROW TO MATURITY AND ATTAIN THEIR NATURAL FORM SO THAT GROWN DEVLOPMENT IS NOT INHIBITED. K. ALL LANDSCAPING NEAR PUBLIC SIDEWALKS MUST BE MAINTAINED TO ALLOW UNDESTRUCTED PASSAGE OF PEDESTRANS. L. DEAD, DECLINING, MISSING AND DISEASED PLANT MATERIAL SHALL BE REPLACED WITH HEALTHY MATERIAL OF SIMILAR TYPE IN KEEPING WITH THE LANDSCAPING REQUIREMENTS AT THE TIME OF ORIGINAL PLANTING AND IN ACCORDANCE WITH THE APPROVED LIANDSCAPE PLAN.

PLANT MATERIAL QUALITY

1. ALL PLANT WATERIAL SHALL BE A MINIMUM OF ALL MATERIALS SHALL BE FLORDA GRADE #1 OR BETTER AS DEPINED IN "TOORDA GRADES AND STANDARDS FOR NURSE PLANTS", 2015 OR AS AMENDED, AVALLABLE THROUGH THE FLORDA DEPARTMENT OF AGRICULTURE AN