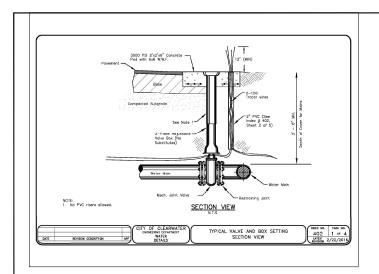

TOTAL HAINTING ONE OF STATE

TOTAL HAINTING ONE OF STATE

TOTAL STA

SOUTHPORT FINANCIAL
SERVICES INC.
THANK R. 2800

UTILITY DETAILS

J. REQUIRED SHADE TREES PLANTED SHALL NOT BE TOPPED, SHAPED OR SEVERELY PRUNED, BUT MUST BE ALLOWED TO GROW TO MATURITY AND ATTAIN THEIR NATURAL FORM SO THAT GROWN DEVLOPMENT IS NOT INHIBITED. K. ALL LANDSCAPING NEAR PUBLIC SIDEWALKS MUST BE MAINTAINED TO ALLOW UNDESTRUCTED PASSAGE OF PEDESTRANS. L. DEAD, DECLINING, MISSING AND DISEASED PLANT MATERIAL SHALL BE REPLACED WITH HEALTHY MATERIAL OF SIMILAR TYPE IN KEEPING WITH THE LANDSCAPING REQUIREMENTS AT THE TIME OF ORIGINAL PLANTING AND IN ACCORDANCE WITH THE APPROVED LIANDSCAPE PLAN.