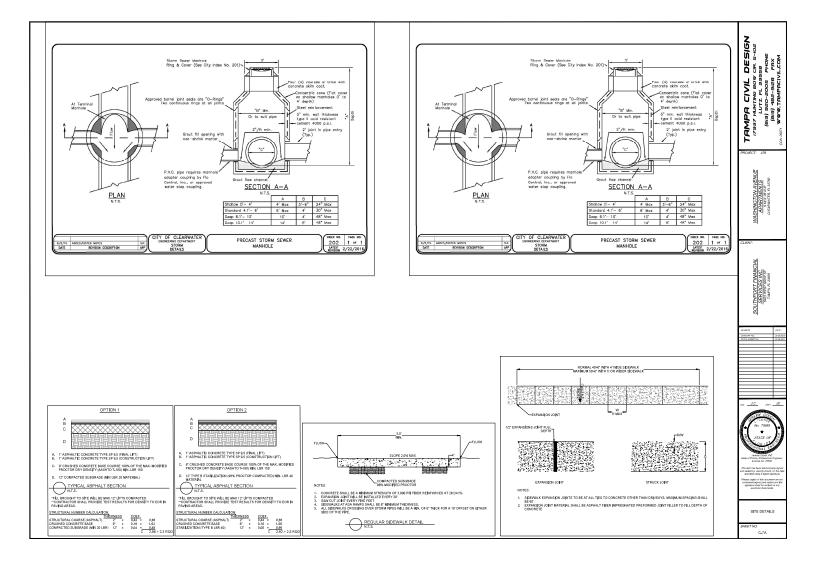

|

























MASHINGTON AVENUE
APARTMENTS
SAR. WANTER
CLEARWATER, R. 33726





SITE DETAILS

WING INLETS FOR MODIFIED, TYPE I & VALLEY GUTTER CURB CROSS SECTIONS











THAMPH CIVIL DESIGN

IMASHWOTONANEMIE

TOTAL HAINTING ONE OF STATE

TOTAL HAINTING ONE OF STATE

TOTAL HAINTING ONE OF STATE

TOTAL STA

SOUTHPORT FINANCIAL
SERVICES INC.
THANK R. 2800

UTILITY DETAILS











J. REQUIRED SHADE TREES PLANTED SHALL NOT BE TOPPED, SHAPED OR SEVERELY PRUNED, BUT MUST BE ALLOWED TO GROW TO MATURITY AND ATTAIN THEIR NATURAL FORM SO THAT GROWN DEVLOPMENT IS NOT INHIBITED. K. ALL LANDSCAPING NEAR PUBLIC SIDEWALKS MUST BE MAINTAINED TO ALLOW UNDESTRUCTED PASSAGE OF PEDESTRANS. L. DEAD, DECLINING, MISSING AND DISEASED PLANT MATERIAL SHALL BE REPLACED WITH HEALTHY MATERIAL OF SIMILAR TYPE IN K