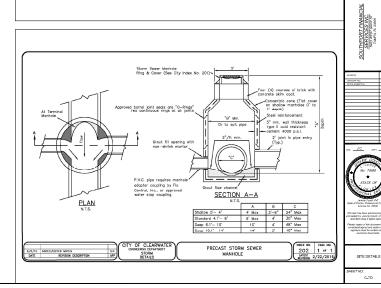

TOTAL HAINTING ONE OF STATE

TOTAL HAINTING ONE OF STATE

TOTAL STA

SOUTHPORT FINANCIAL
SERVICES INC.
THANK R. 2800

UTILITY DETAILS

J. REQUIRED SHADE TREES PLANTED SHALL NOT BE TOPPED, SHAPED OR SEVERELY PRUNED, BUT MUST BE ALLOWED TO GROW TO MATURITY AND ATTAIN THEIR NATURAL FORM SO THAT GROWN DEVLOPMENT IS NOT INHIBITED. K. ALL LANDSCAPING NEAR PUBLIC SIDEWALKS MUST BE MAINTAINED TO ALLOW UNDESTRUCTED PASSAGE OF PEDESTRANS. L. DEAD, DECLINING, MISSING AND DISEASED PLANT MATERIAL SHALL BE REPLACED WITH HEALTHY MATERIAL OF SIMILAR TYPE IN KEEPING WITH THE LANDSCAPING REQUIREMENTS AT THE TIME OF ORIGINAL PLANTING AND IN ACCORDANCE WITH THE APPROVED LIANDSCAPE PLAN.