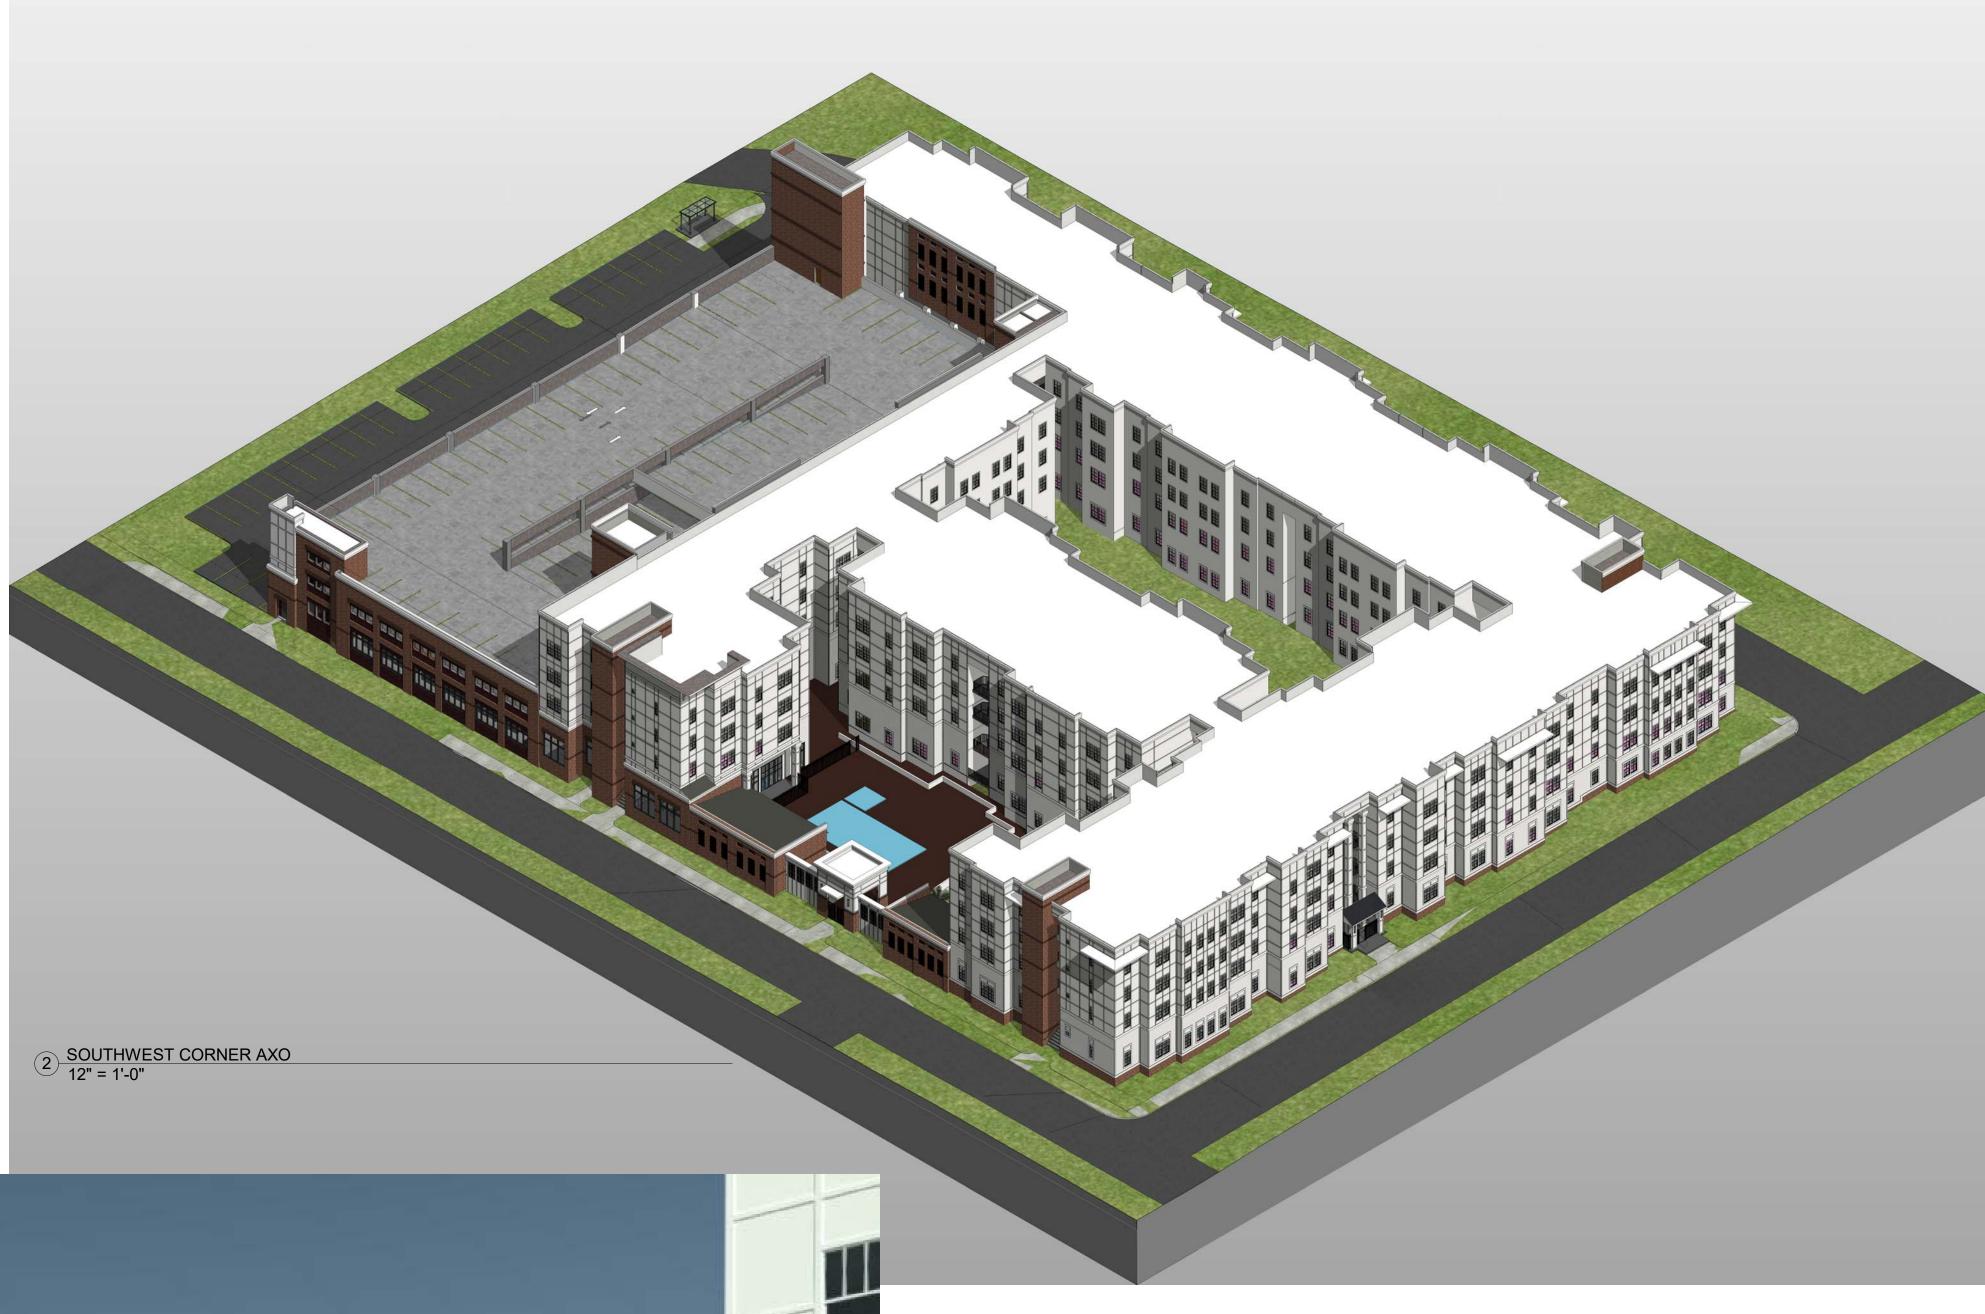

-|--|
|                           |    |      |             |  |
|                           |    |      |             |  |
|                           |    |      |             |  |
|                           |    |      |             |  |
|                           |    |      |             |  |
|                           |    |      |             |  |
|                           |    |      |             |  |
|                           |    |      |             |  |
|                           |    |      |             |  |
|                           |    |      |             |  |
| PROJECT INFORMATION BLOCK |    |      |             |  |

JOB# Project Number DATE: Issue Date DRAWN BY: Author CHECKED BY: Checker

SHEET TITLE SD ENLARGED EXTERIOR ELEVATIONS

@ ENTRIES SHEET NUMBER



CRA WORKFORCE HOUSING 205 SOUTH MARTIN LUTHER KING AVE CLEARWATER, FL 33609

architects

400 N Ashley Drive, Suite 600 P: 813 - 323 - 9233 Lic. #: AA - 0003590 W: www.bdgllp.com

THESE DRAWINGS AND PLANS, ANY REPRODUCTION THEREOF, AND ANY CAD OR ELECTRONIC FILE OF THESE DRAWINGS AND PLANS (HEREINAFTER \*PLANS\*) ARE THE SOLE AND EXCLUSIVE, PROPRIETARY PROPERTY OF BDG ARCHITECTS, AND MAY NOT BE REPRODUCED, PUBLISHED, MODIFIED OR USED IN ANY WAY WITHOUT THE EXPRESS WRITTEN PERMISSION OF BDG ARCHITECTS. USE OF THESE PLANS FOR CONSTRUCTION SHALL BE CONSIDERED ACCEPTANCE OF THE TERMS CONTAINED HEREIN AND THE SUITABILITY AND CONSTRUCTABILITY OF THE PLANS. THE PLANS SHALL NOT BE SCALED OR MODIFIED FOR ANY PURPOSE WITHOUT THE EXPRESS WRITTEN APPROVAL OF BDG ARCHITECTS. ANY CHANGES TO THESE PLANS