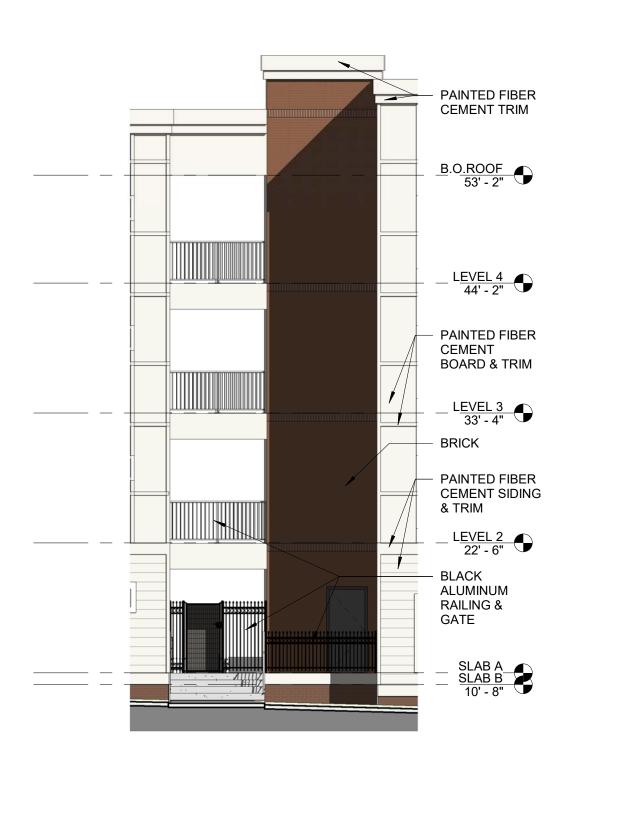

1 ENLARGED EXTERIOR ELEVATION - SOUTHEAST ENTRY 1/8" = 1'-0"

2 ENLARGED EXTERIOR ELEVATION - MID EAST ENTRY 1/8" = 1'-0"

3 ENLARGED EXTERIOR ELEVATION - NORTHEAST ENTRY 1/8" = 1'-0"

B.O.ROOF 53' - 2"

PAINTED FIBER

**CEMENT TRIM** 

LEVEL 4 44' - 2"

RAILING

LEVEL 3 33' - 4"

LEVEL 2 22' - 6"

SLAB D 8' - 0"

SLAB H 5' - 0"

TRIM