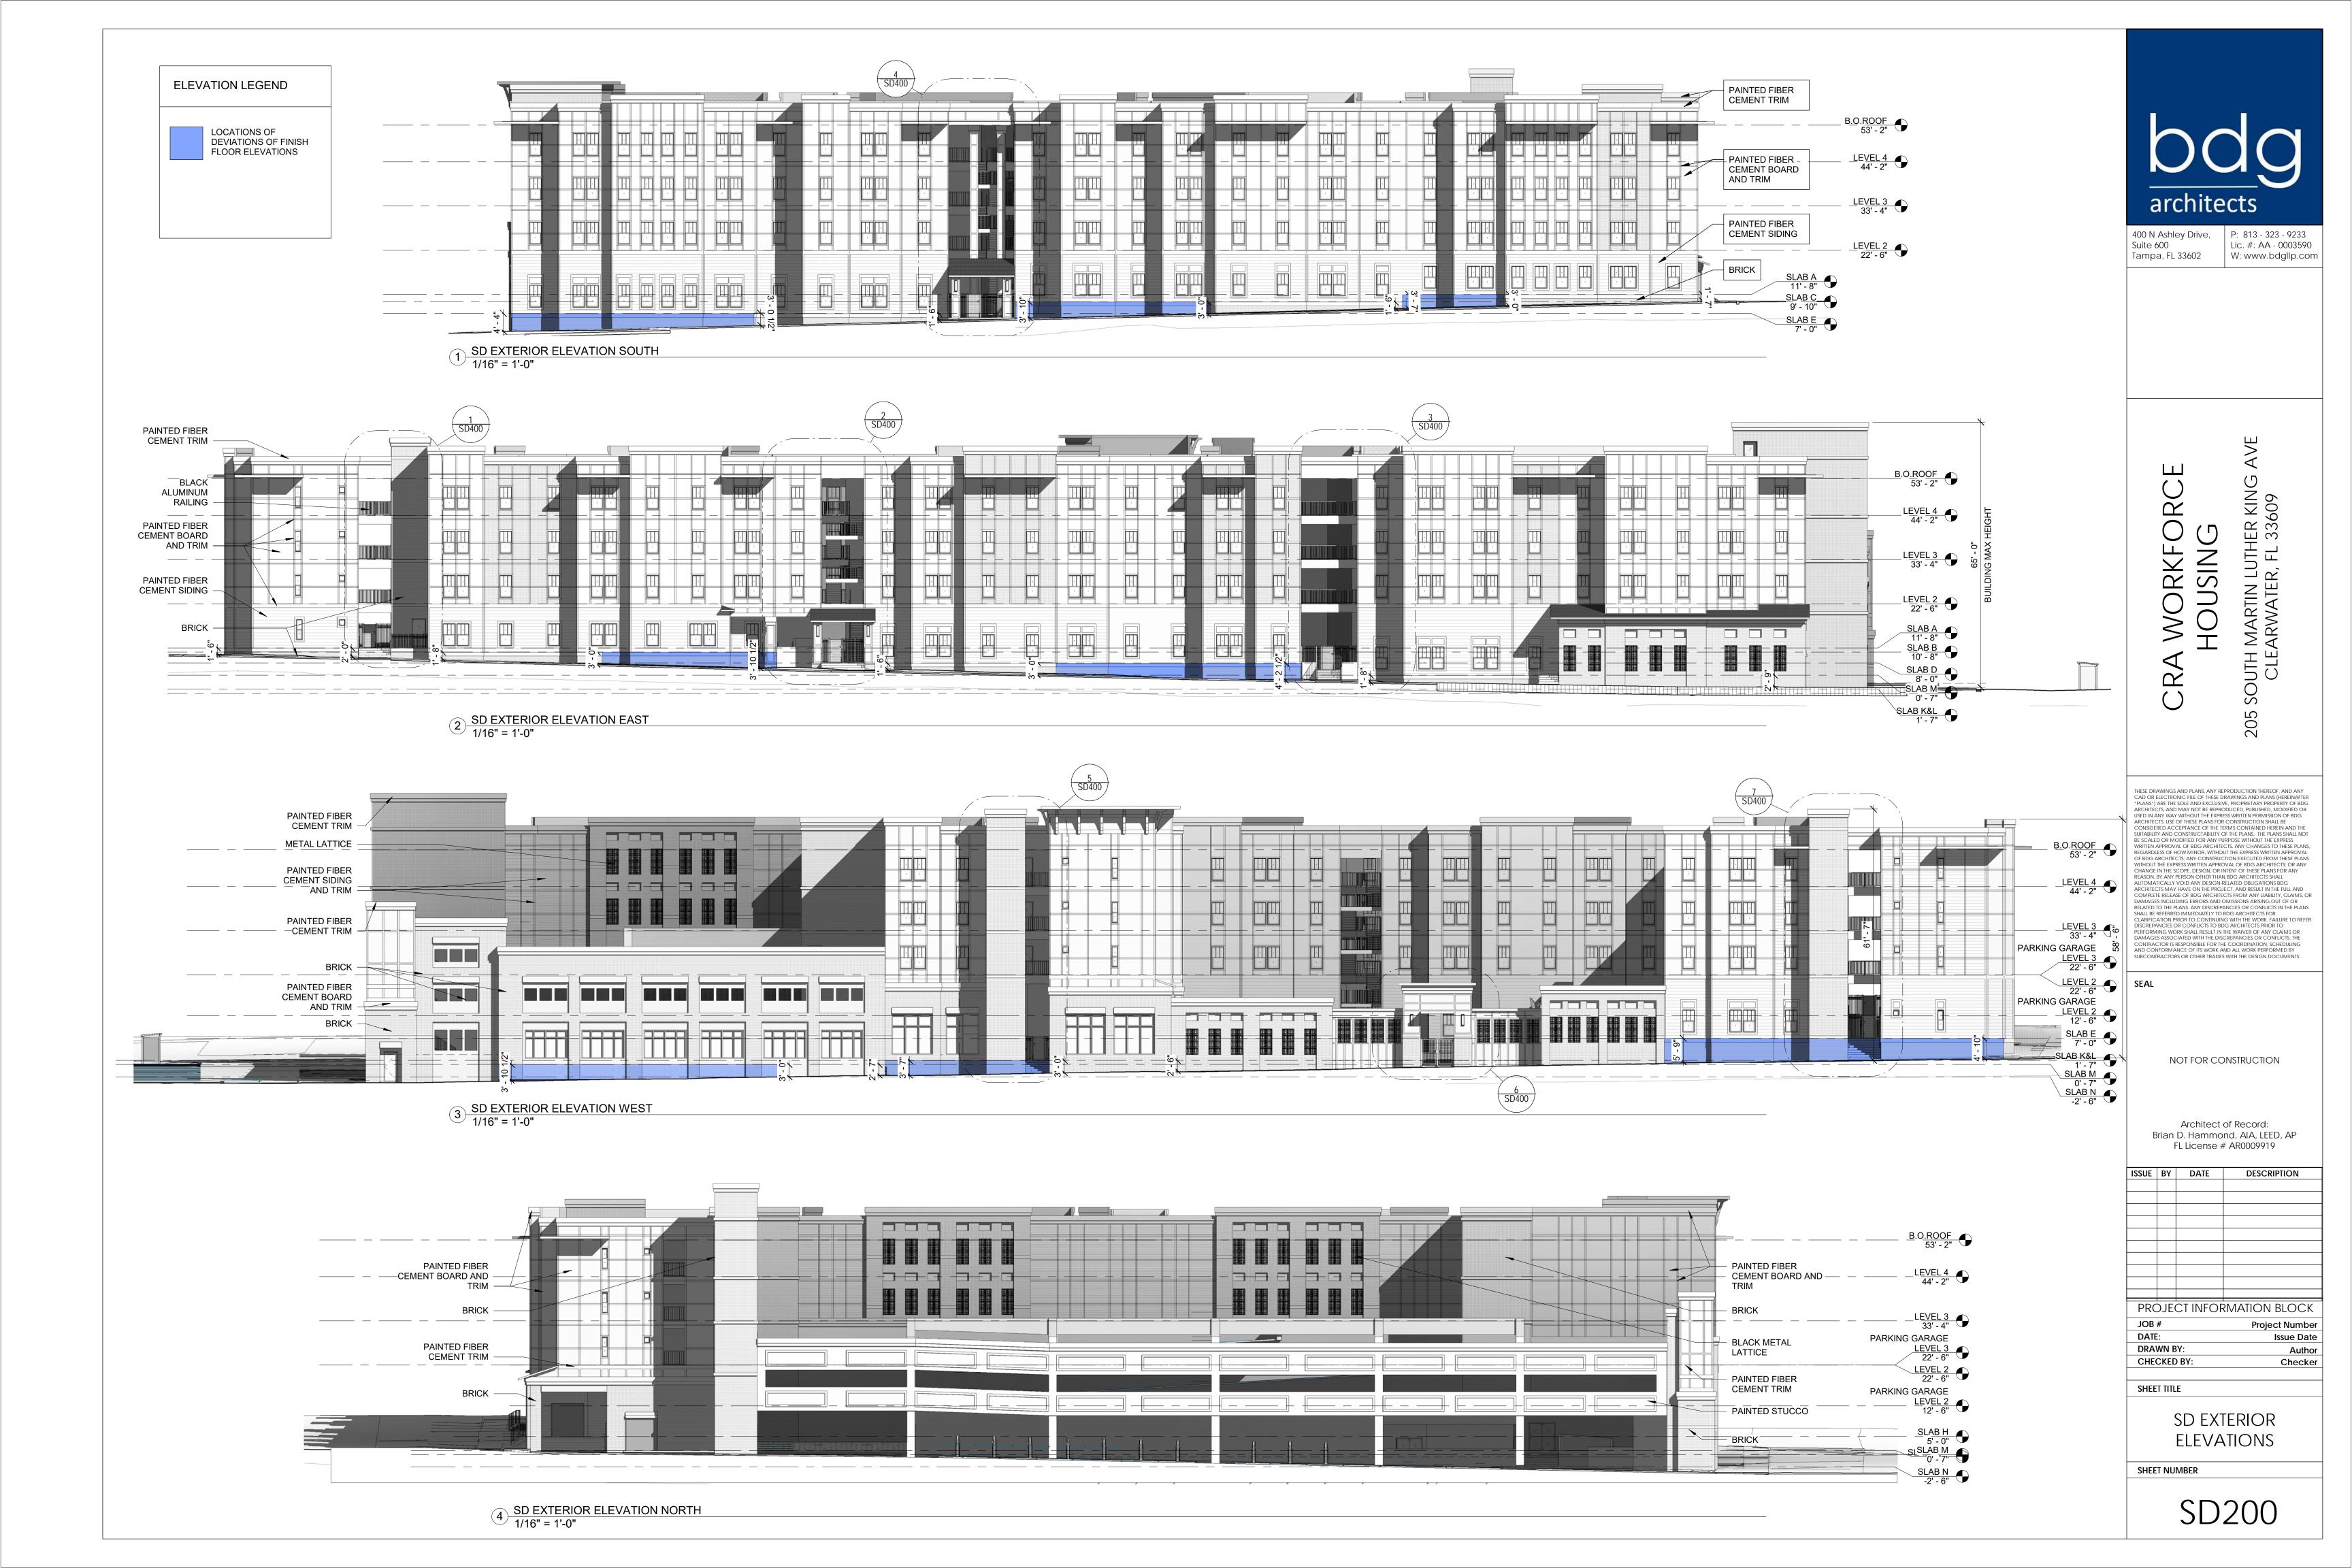

1 ENLARGED EXTERIOR ELEVATION - SOUTHEAST ENTRY 1/8" = 1'-0"

2 ENLARGED EXTERIOR ELEVATION - MID EAST ENTRY 1/8" = 1'-0"

3 ENLARGED EXTERIOR ELEVATION - NORTHEAST ENTRY 1/8" = 1'-0"

B.O.ROOF 53' - 2"

PAINTED FIBER

**CEMENT TRIM** 

LEVEL 4 44' - 2"

RAILING

LEVEL 3 33' - 4"

LEVEL 2 22' - 6"

SLAB D 8' - 0"

SLAB H 5' - 0"

TRIM

4 ENLARGED EXTERIOR ELEVATION - SOUTH ENTRY 1/8" = 1'-0"

7 ENLARGED EXTERIOR ELEVATION - SOUTHWEST ENTRY 1/8" = 1'-0"

WORKFORC HOUSING CRA

architects

Tampa, FL 33602

400 N Ashley Drive, Suite 600 P: 813 - 323 - 9233 Lic. #: AA - 0003590