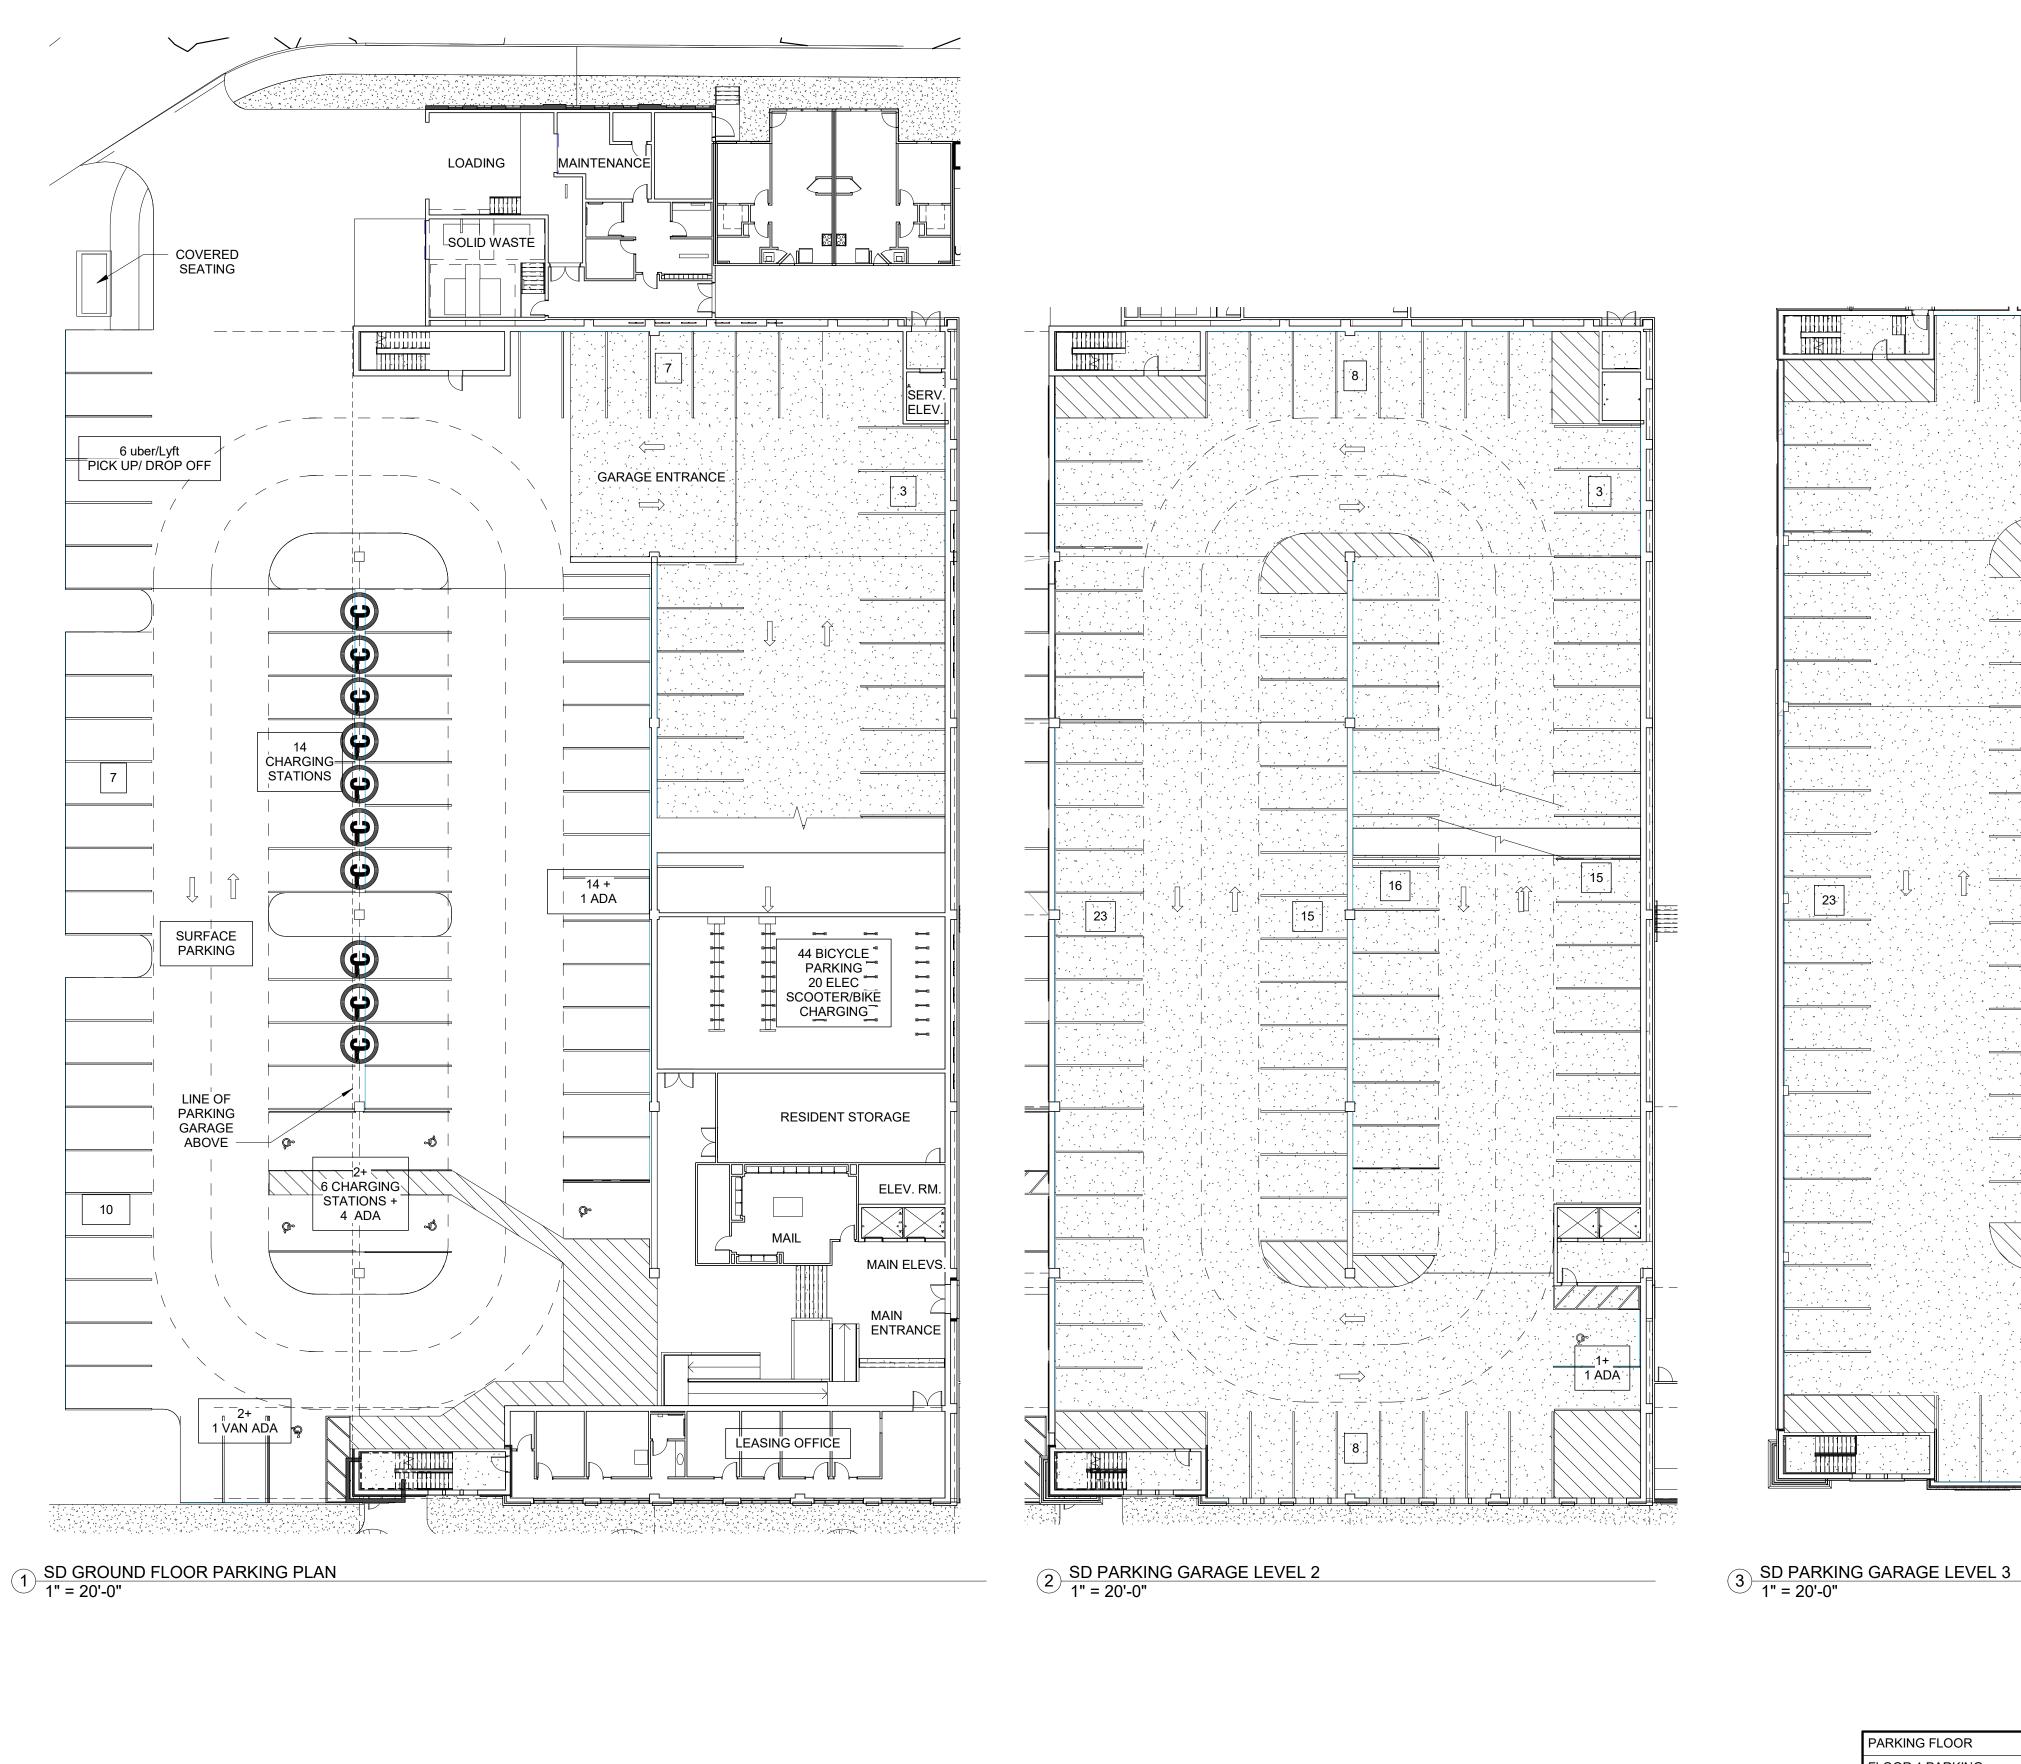

SD 2ND - 4TH FLOOR

SD PARKING LGARAGE LEVEL 3.5 1" = 20'-0"

205 SOUTH MARTIN LUTHER KING CLEARWATER, FL 33609

Odg architects

400 N Ashley Drive, Suite 600 Tampa, FL 33602

P: 813 - 323 - 9233 Lic. #: AA - 0003590 W: www.bdgllp.com

CHECKED BY:
SHEET TITLE

DRAWN BY:

SD ENLARGED PARKING PLANS

SHEET NUMBER

**Z** 

SD300

Author

Checker

PARKING FLOOR # REG. STALLS # 12' ADA STALLS # 9' uber STALLS # CHARGING STALLS TOTALS FLOOR 1 PARKING FLOOR 2 PARKING 89 90 FLOOR 3 PARKING 89 90 FLOOR 3.5 PARKING 18 18 241 275 TOTALS ELEC. SCOOTER/ BIKE CHARGING PARKING FLOOR BICYCLE TOTALS PARKING FLOOR 1 PARKING 20 66 44