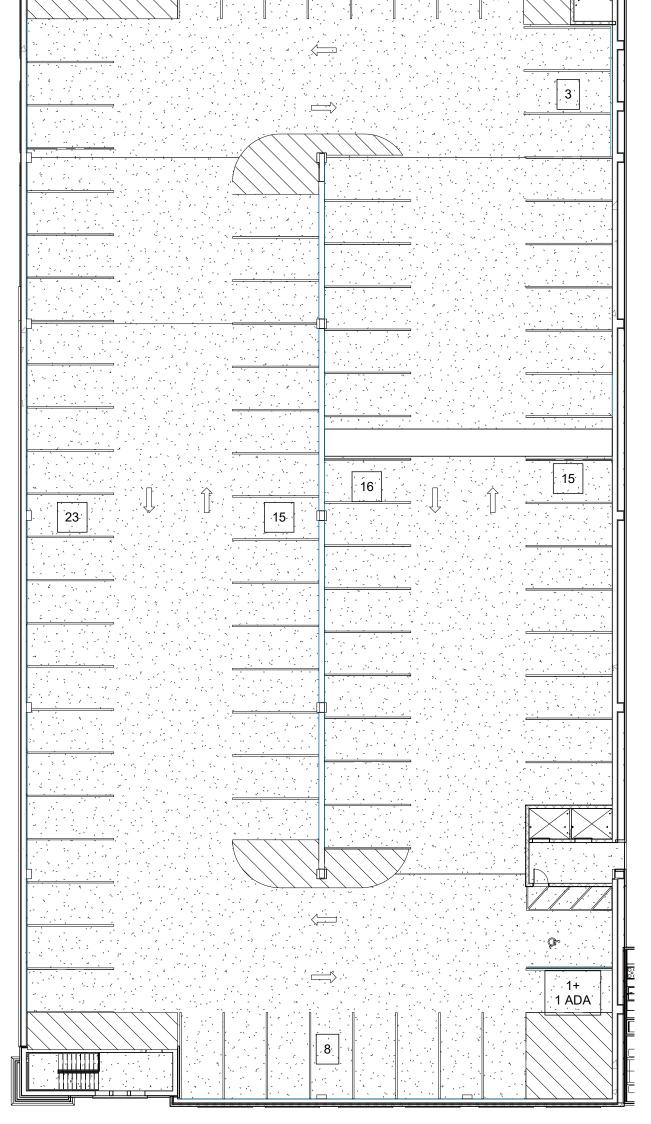

SD 2ND - 4TH FLOOR

SD PARKING LGARAGE LEVEL 3.5 1" = 20'-0"

205 SOUTH MARTIN LUTHER KING CLEARWATER, FL 33609

Odg architects

400 N Ashley Drive, Suite 600 Tampa, FL 33602

P: 813 - 323 - 9233 Lic. #: AA - 0003590 W: www.bdgllp.com

CHECKED BY:
SHEET TITLE

DRAWN BY:

SD ENLARGED PARKING PLANS

SHEET NUMBER

**Z** 

SD300

Author

Checker

PARKING FLOOR # REG. STALLS # 12' ADA STALLS # 9' uber STALLS # CHARGING STALLS TOTALS FLOOR 1 PARKING FLOOR 2 PARKING 89 90 FLOOR 3 PARKING 89 90 FLOOR 3.5 PARKING 18 18 241 275 TOTALS ELEC. SCOOTER/ BIKE CHARGING PARKING FLOOR BICYCLE TOTALS PARKING FLOOR 1 PARKING 20 66 44