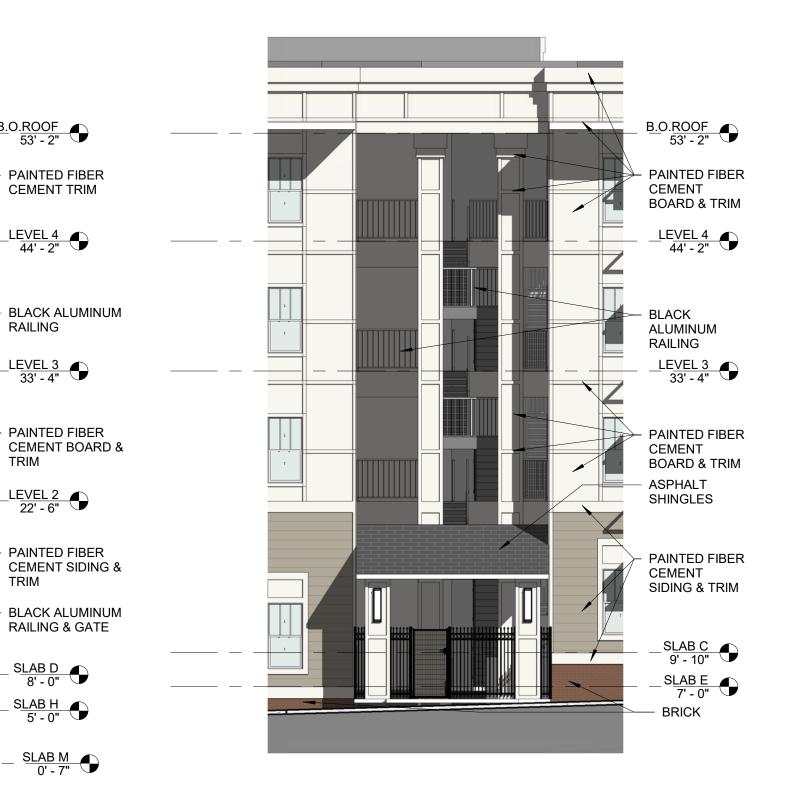

1 ENLARGED EXTERIOR ELEVATION - SOUTHEAST ENTRY 1/8" = 1'-0"

2 ENLARGED EXTERIOR ELEVATION - MID EAST ENTRY 1/8" = 1'-0"

3 ENLARGED EXTERIOR ELEVATION - NORTHEAST ENTRY 1/8" = 1'-0"

B.O.ROOF 53' - 2"

PAINTED FIBER

**CEMENT TRIM** 

LEVEL 4 44' - 2"

RAILING

LEVEL 3 33' - 4"

LEVEL 2 22' - 6"

SLAB D 8' - 0"

SLAB H 5' - 0"

TRIM

4 ENLARGED EXTERIOR ELEVATION - SOUTH ENTRY 1/8" = 1'-0"

7 ENLARGED EXTERIOR ELEVATION - SOUTHWEST ENTRY 1/8" = 1'-0"

WORKFORC HOUSING CRA

architects

Tampa, FL 33602

400 N Ashley Drive, Suite 600 P: 813 - 323 - 9233 Lic. #: AA - 0003590