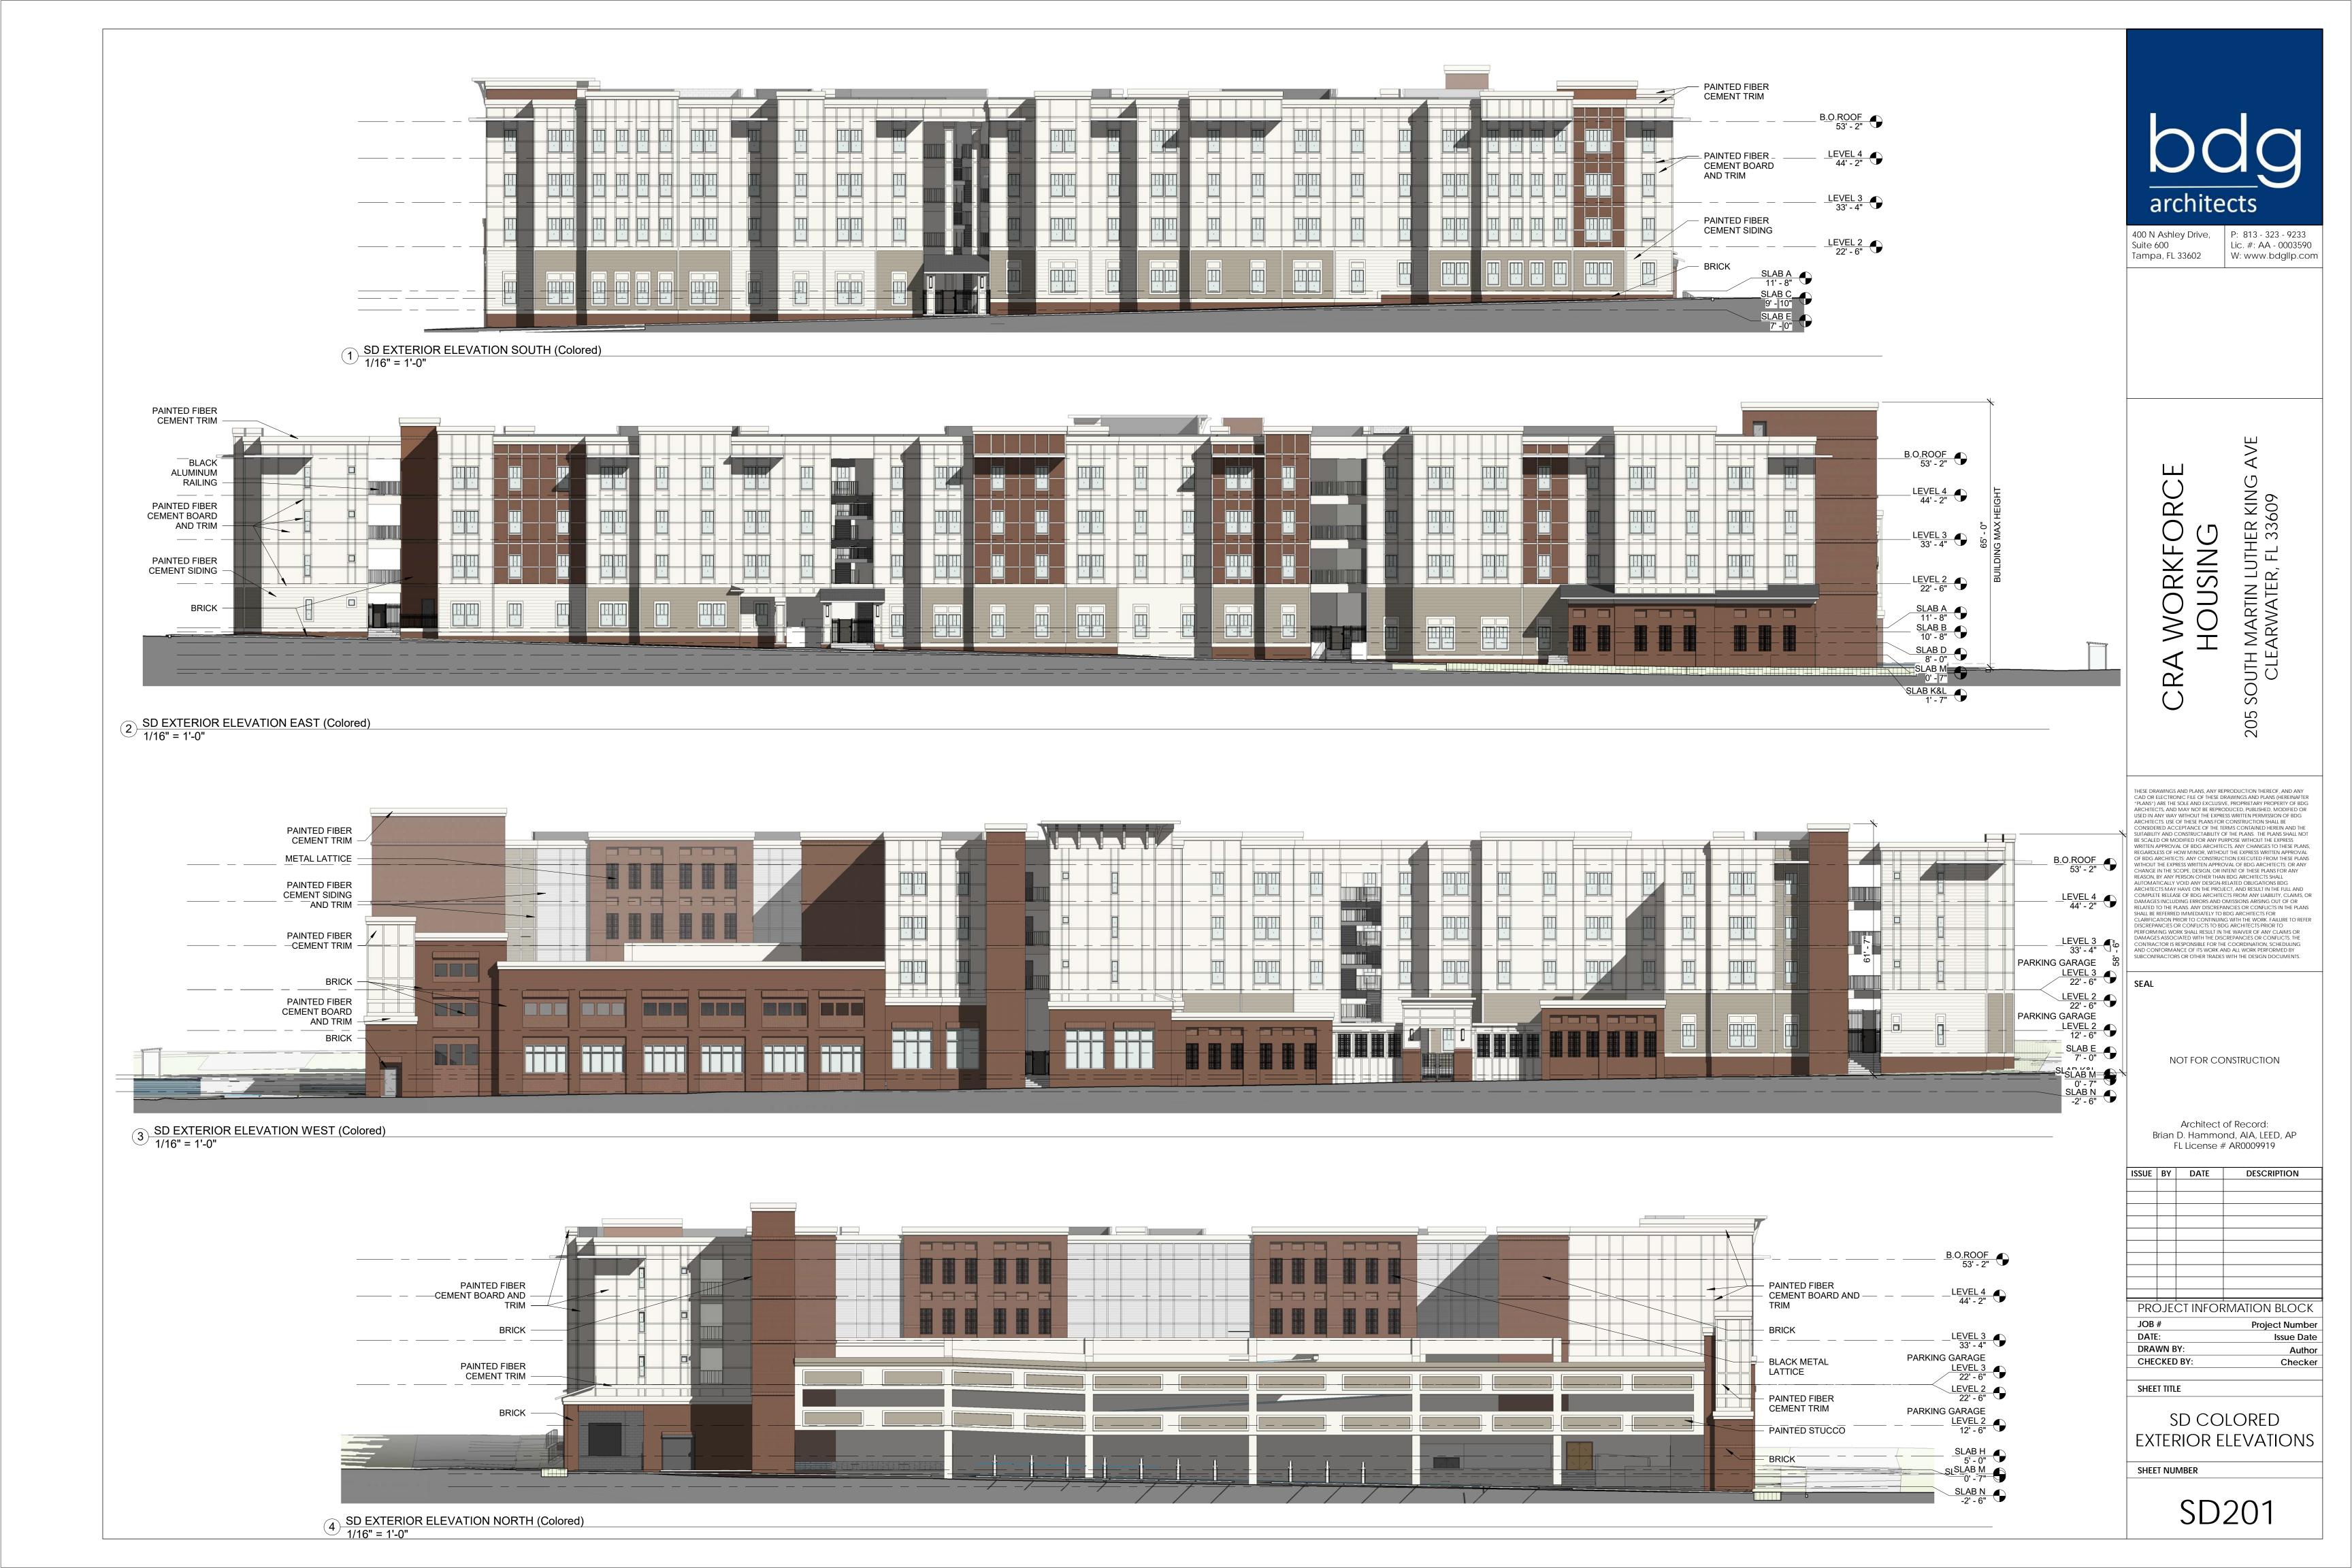

1 ENLARGED EXTERIOR ELEVATION - SOUTHEAST ENTRY 1/8" = 1'-0"

2 ENLARGED EXTERIOR ELEVATION - MID EAST ENTRY 1/8" = 1'-0"

3 ENLARGED EXTERIOR ELEVATION - NORTHEAST ENTRY 1/8" = 1'-0"

B.O.ROOF 53' - 2"

PAINTED FIBER

**CEMENT TRIM** 

LEVEL 4 44' - 2"

RAILING

LEVEL 3 33' - 4"

LEVEL 2 22' - 6"

SLAB D 8' - 0"

SLAB H 5' - 0"

TRIM

4 ENLARGED EXTERIOR ELEVATION - SOUTH ENTRY 1/8" = 1'-0"

7 ENLARGED EXTERIOR ELEVATION - SOUTHWEST ENTRY 1/8" = 1'-0"

WORKFORC HOUSING CRA

architects

Tampa, FL 33602

400 N Ashley Drive, Suite 600 P: 813 - 323 - 9233 Lic. #: AA - 0003590