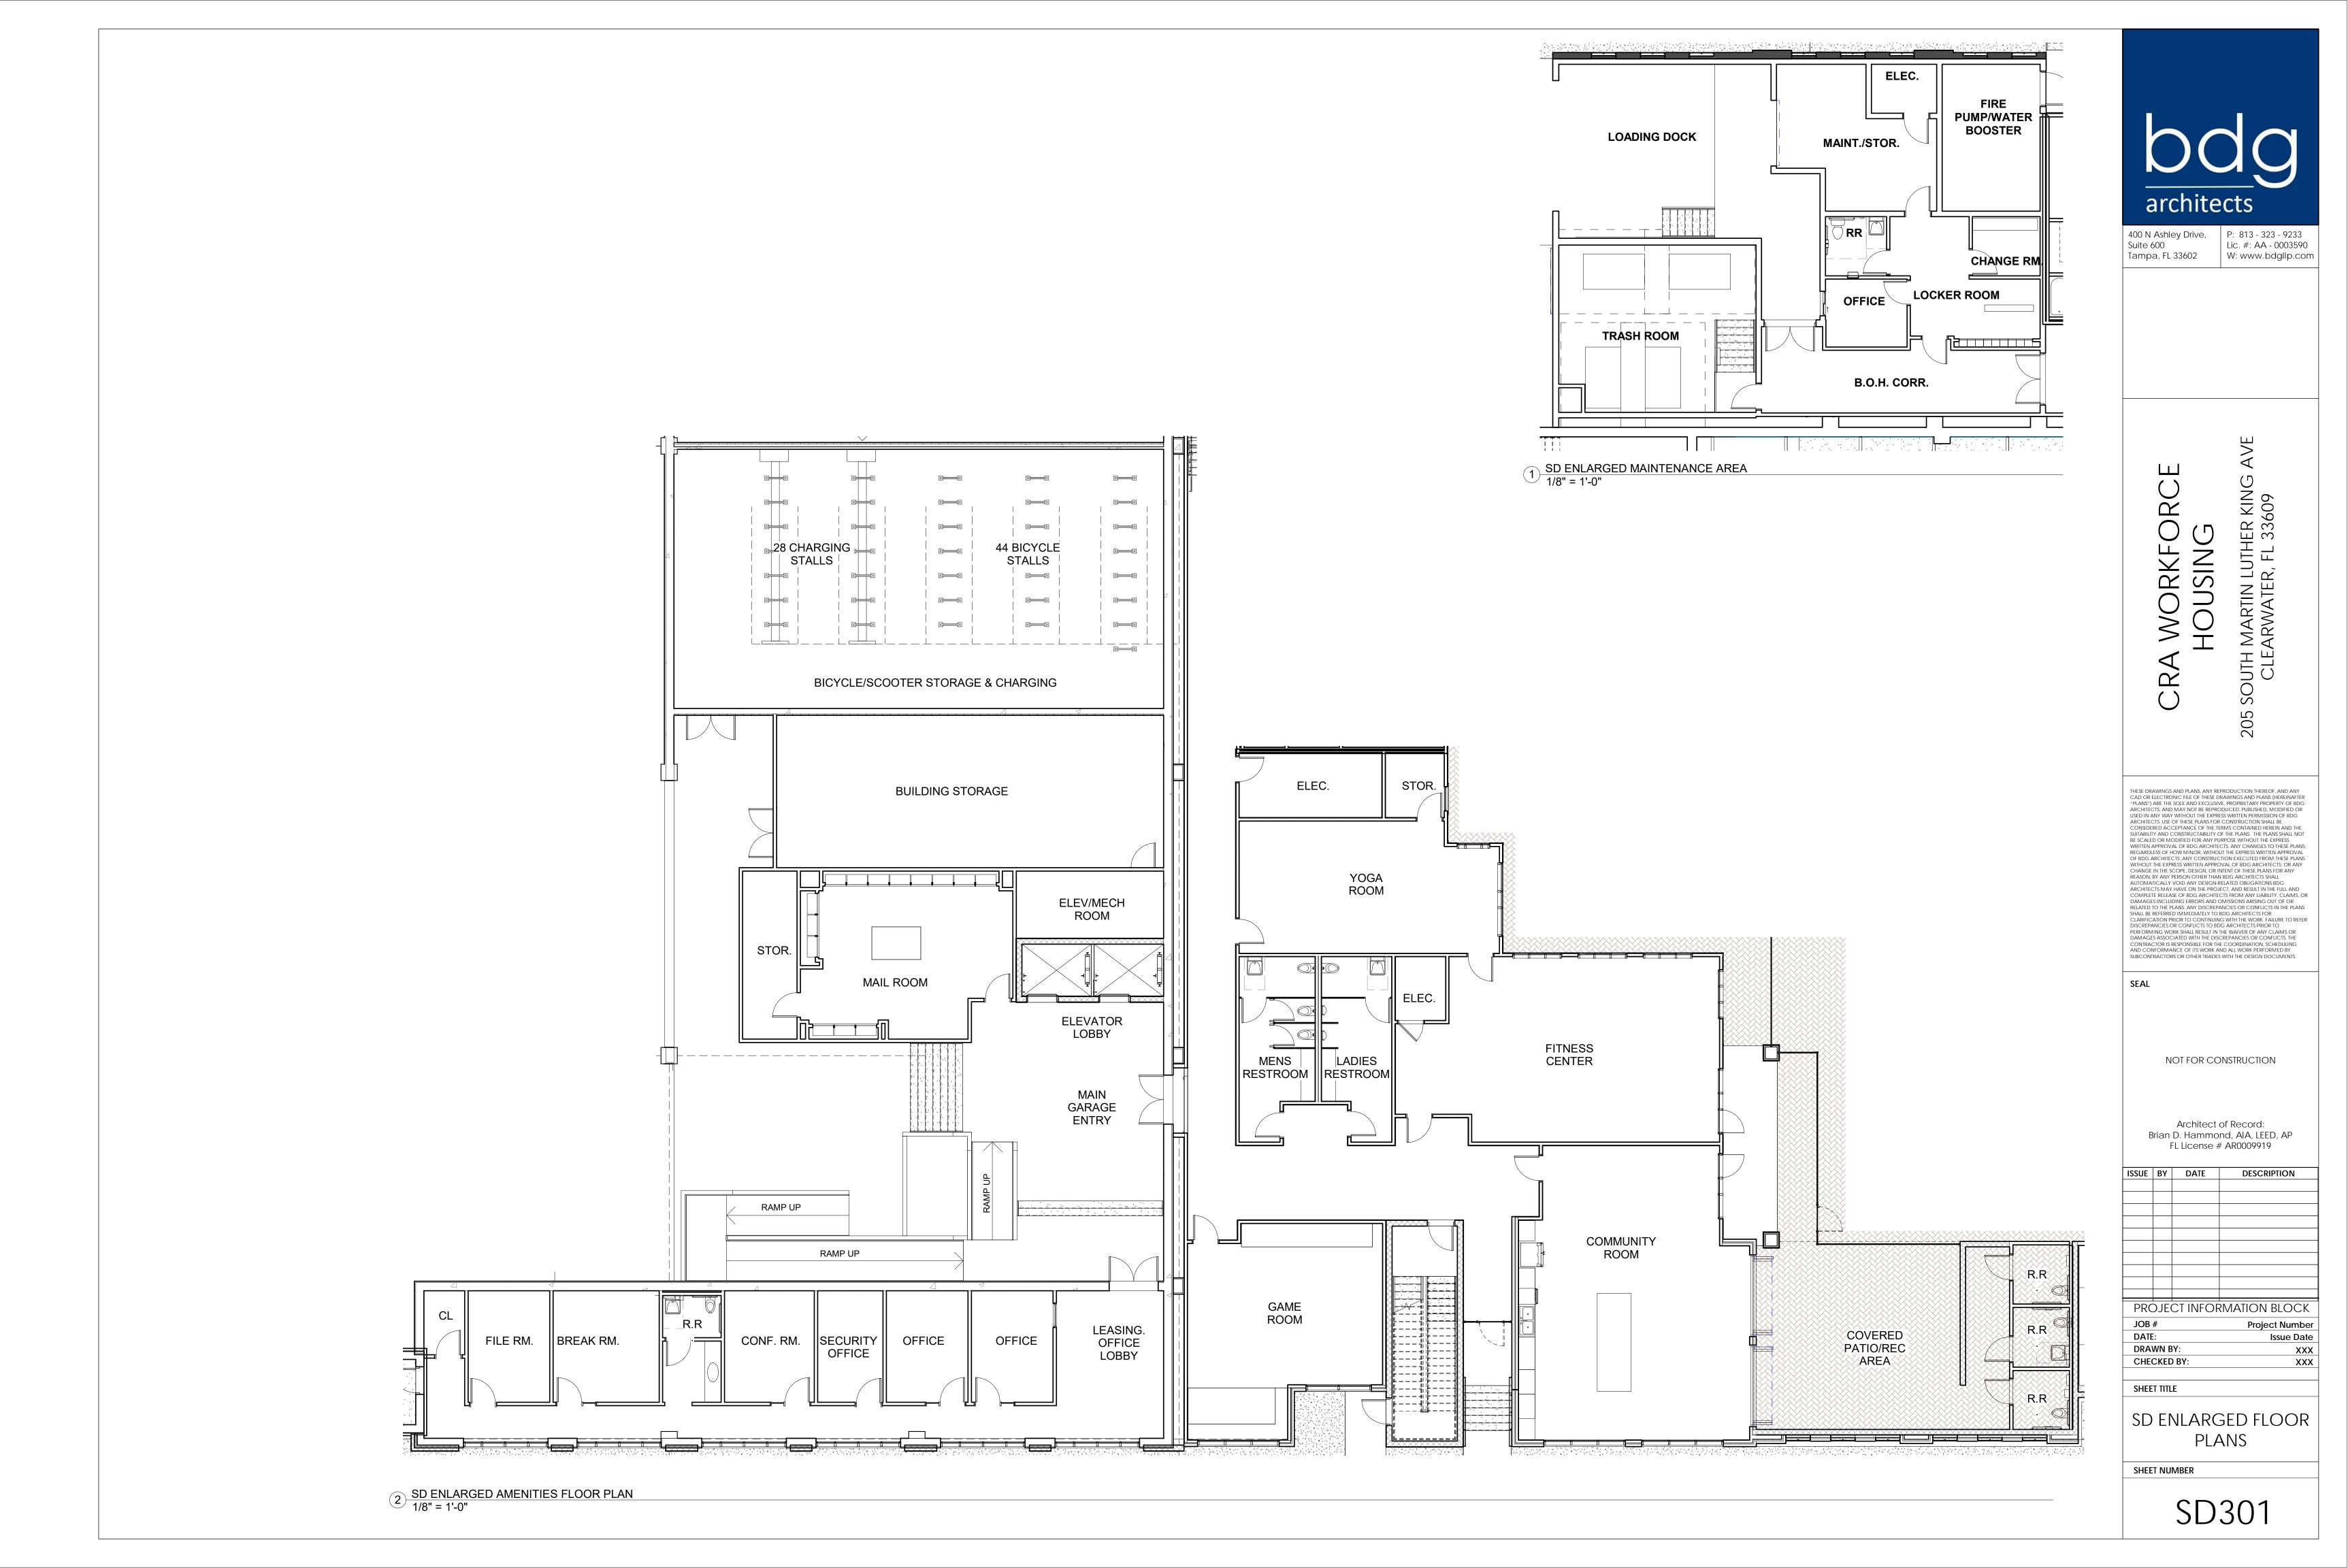

SD 2ND - 4TH FLOOR

SD PARKING LGARAGE LEVEL 3.5 1" = 20'-0"

205 SOUTH MARTIN LUTHER KING CLEARWATER, FL 33609

Odg architects

400 N Ashley Drive, Suite 600 Tampa, FL 33602

P: 813 - 323 - 9233 Lic. #: AA - 0003590 W: www.bdgllp.com