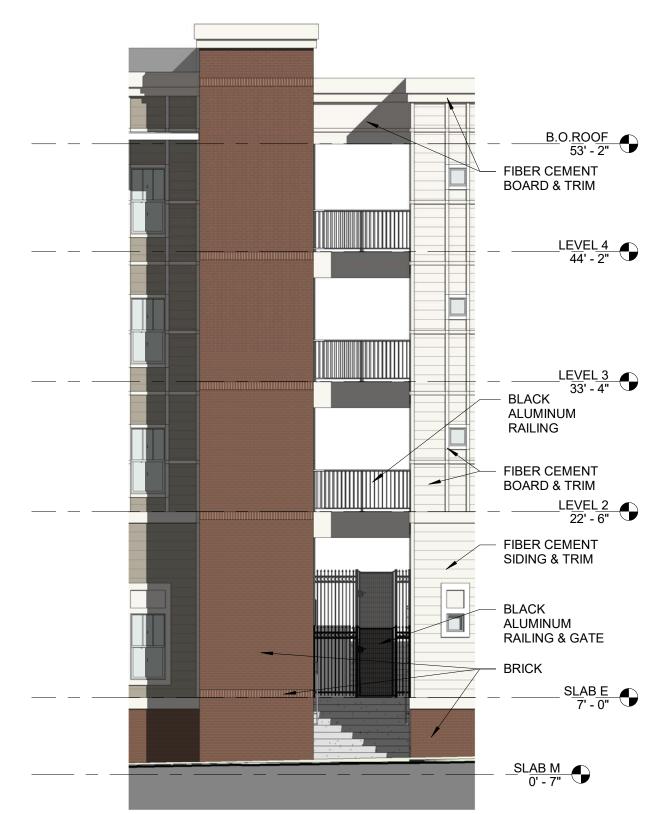

1 ENLARGED EXTERIOR ELEVATION - SOUTHEAST ENTRY 1/8" = 1'-0"

2 ENLARGED EXTERIOR ELEVATION - MID EAST ENTRY 1/8" = 1'-0"

3 ENLARGED EXTERIOR ELEVATION - NORTHEAST ENTRY 1/8" = 1'-0"

B.O.ROOF 53' - 2"

PAINTED FIBER

**CEMENT TRIM** 

LEVEL 4 44' - 2"

RAILING

LEVEL 3 33' - 4"

LEVEL 2 22' - 6"

SLAB D 8' - 0"

SLAB H 5' - 0"

TRIM

4 ENLARGED EXTERIOR ELEVATION - SOUTH ENTRY 1/8" = 1'-0"

7 ENLARGED EXTERIOR ELEVATION - SOUTHWEST ENTRY 1/8" = 1'-0"

WORKFORC HOUSING CRA

architects

Tampa, FL 33602

400 N Ashley Drive, Suite 600 P: 813 - 323 - 9233 Lic. #: AA - 0003590