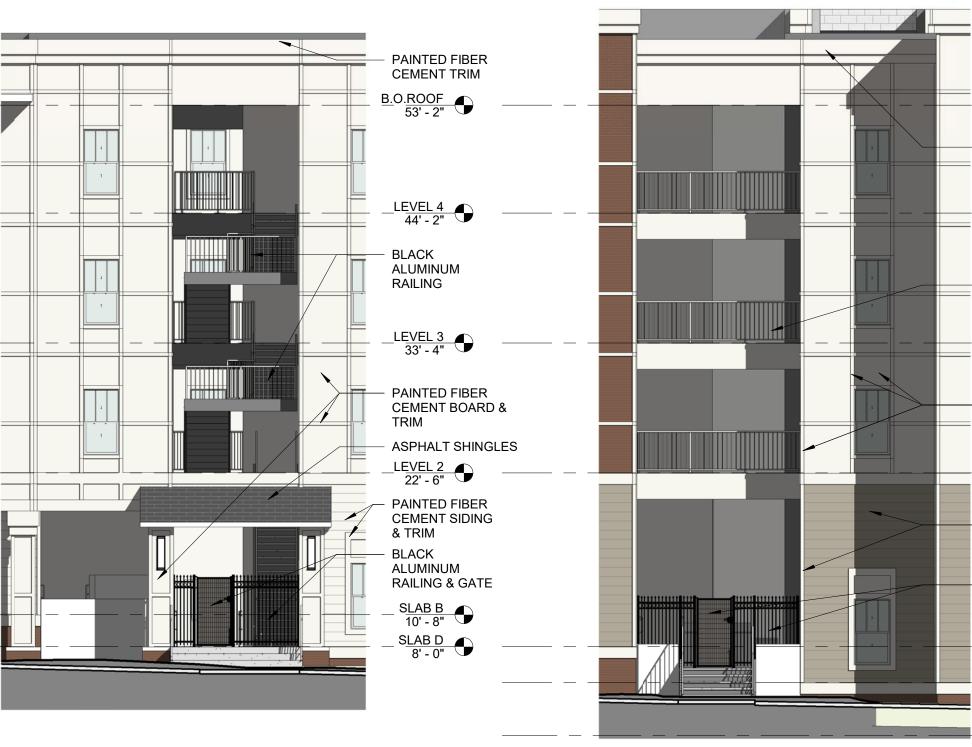

1 ENLARGED EXTERIOR ELEVATION - SOUTHEAST ENTRY 1/8" = 1'-0"

2 ENLARGED EXTERIOR ELEVATION - MID EAST ENTRY 1/8" = 1'-0"

3 ENLARGED EXTERIOR ELEVATION - NORTHEAST ENTRY 1/8" = 1'-0"

B.O.ROOF 53' - 2"

PAINTED FIBER

**CEMENT TRIM** 

LEVEL 4 44' - 2"

RAILING

LEVEL 3 33' - 4"

LEVEL 2 22' - 6"

SLAB D 8' - 0"

SLAB H 5' - 0"

TRIM

4 ENLARGED EXTERIOR ELEVATION - SOUTH ENTRY 1/8" = 1'-0"

7 ENLARGED EXTERIOR ELEVATION - SOUTHWEST ENTRY 1/8" = 1'-0"

WORKFORC HOUSING CRA

architects

Tampa, FL 33602

400 N Ashley Drive, Suite 600 P: 813 - 323 - 9233 Lic. #: AA - 0003590