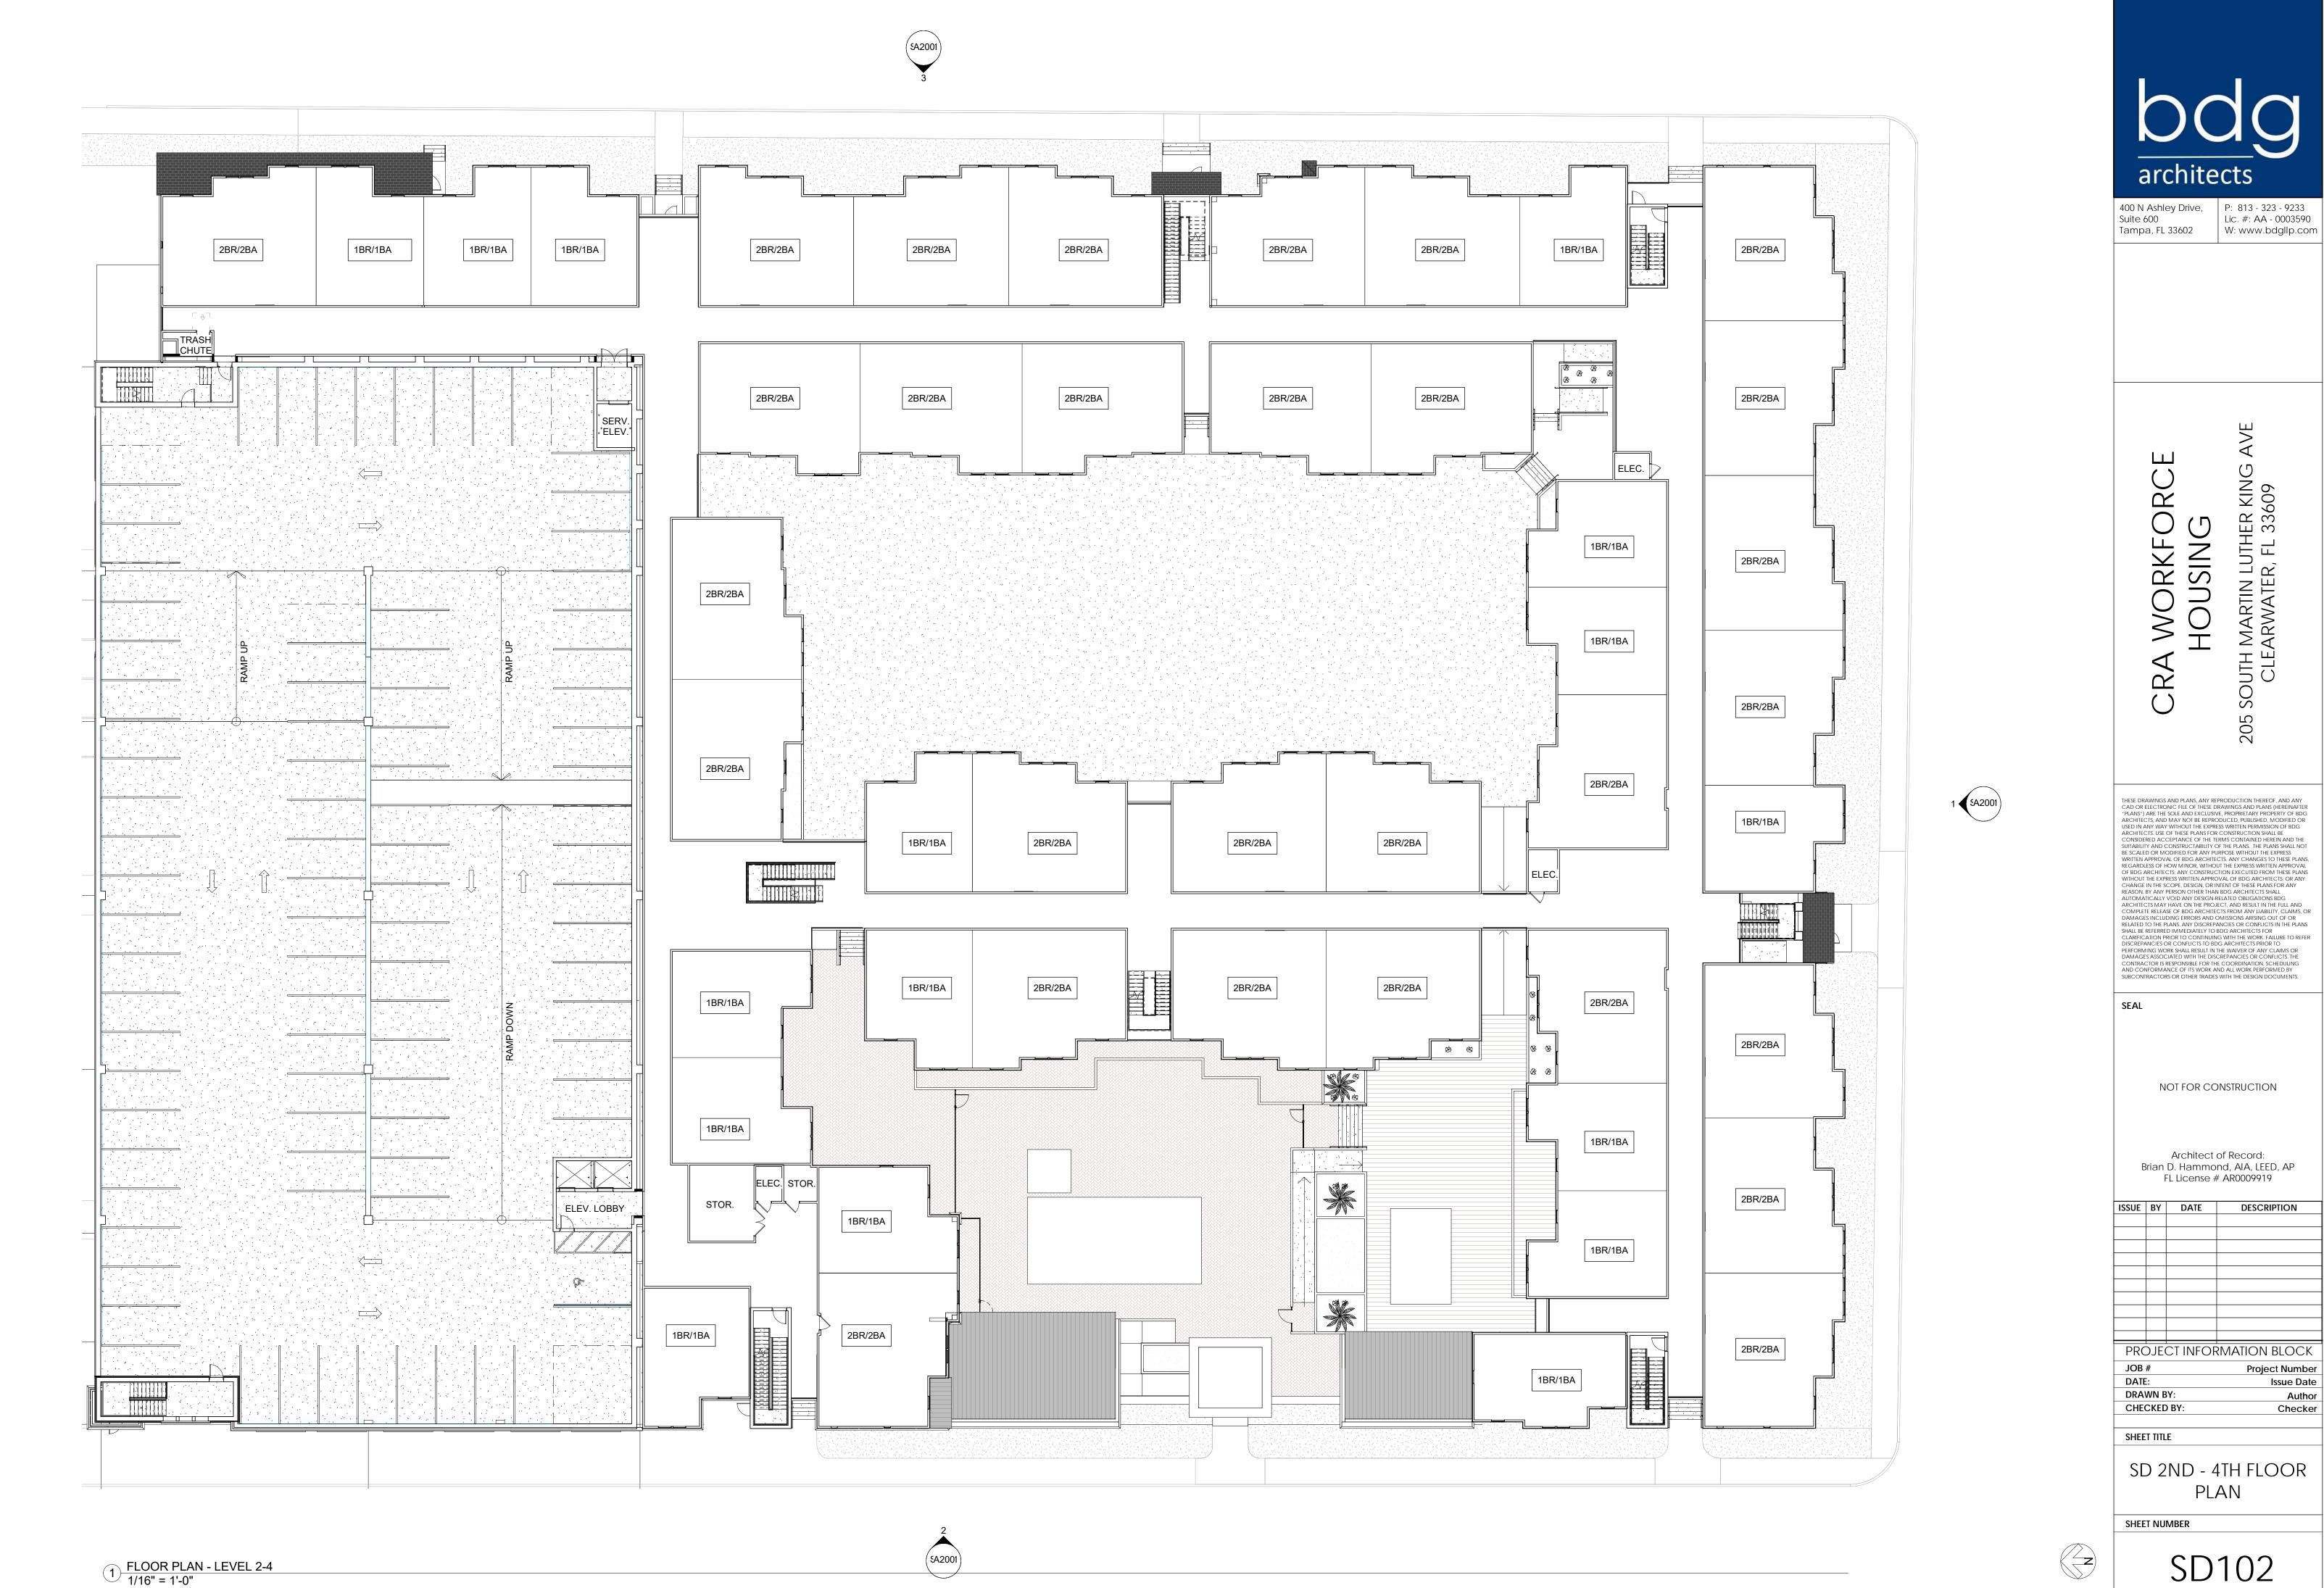

SD 2ND - 4TH FLOOR

SD PARKING LGARAGE LEVEL 3.5 1" = 20'-0"

205 SOUTH MARTIN LUTHER KING CLEARWATER, FL 33609

Odg architects

400 N Ashley Drive, Suite 600 Tampa, FL 33602

P: 813 - 323 - 9233 Lic. #: AA - 0003590 W: www.bdgllp.com