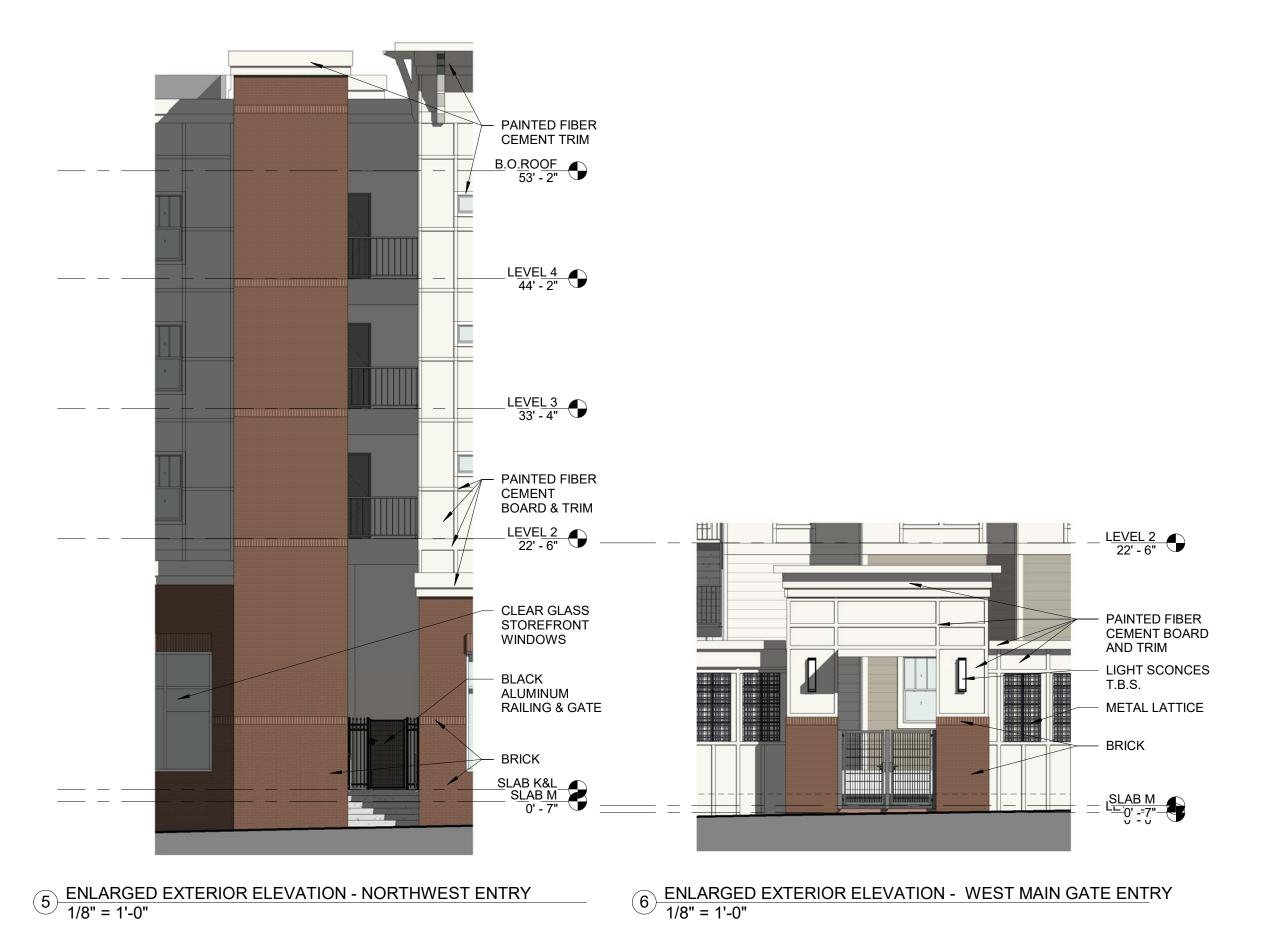

1 ENLARGED EXTERIOR ELEVATION - SOUTHEAST ENTRY 1/8" = 1'-0"

2 ENLARGED EXTERIOR ELEVATION - MID EAST ENTRY 1/8" = 1'-0"

3 ENLARGED EXTERIOR ELEVATION - NORTHEAST ENTRY 1/8" = 1'-0"

B.O.ROOF 53' - 2"

PAINTED FIBER

**CEMENT TRIM** 

LEVEL 4 44' - 2"

RAILING

LEVEL 3 33' - 4"

LEVEL 2 22' - 6"

SLAB D 8' - 0"

SLAB H 5' - 0"

TRIM

4 ENLARGED EXTERIOR ELEVATION - SOUTH ENTRY 1/8" = 1'-0"

7 ENLARGED EXTERIOR ELEVATION - SOUTHWEST ENTRY 1/8" = 1'-0"

WORKFORC HOUSING CRA

architects

Tampa, FL 33602

400 N Ashley Drive, Suite 600 P: 813 - 323 - 9233 Lic. #: AA - 0003590