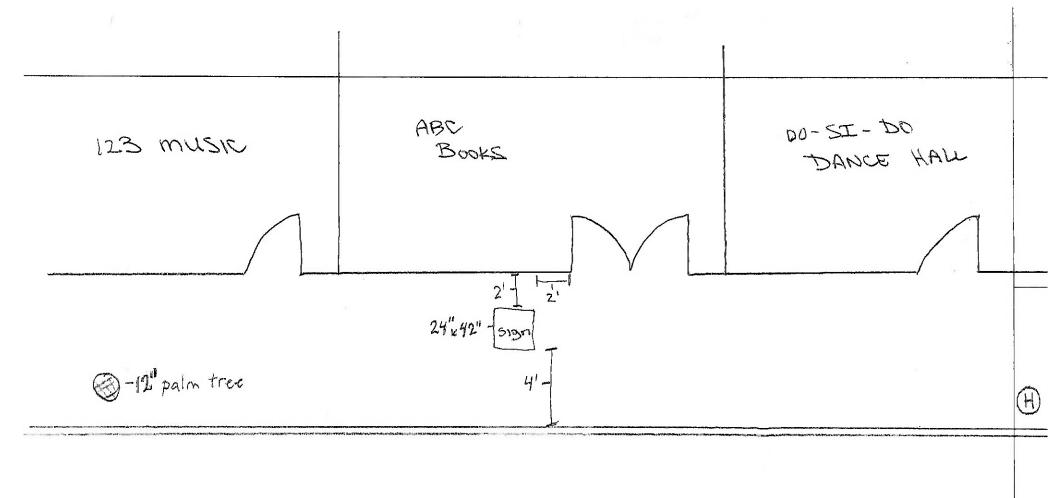

## IN ADDITION TO THE COMPLETED APPLICATION, THE FOLLOWING <u>INFORMATION AND PLANS</u> MUST BE SUBMITED: (<u>APPLICANT TO INITIAL THE FOLLOWING</u>)

| General - Sign drawing, Site Plan or Survey or Photo with Dimensions                                                                                                                                                                                                                                                                                                                                                                                                  |
|-----------------------------------------------------------------------------------------------------------------------------------------------------------------------------------------------------------------------------------------------------------------------------------------------------------------------------------------------------------------------------------------------------------------------------------------------------------------------|
| One double faced sign may be erected forty-two inches in height and twenty-four inches in width. (show on plans)                                                                                                                                                                                                                                                                                                                                                      |
| The sidewalk sign shall be displayed only during the hours the business is open and shall be moved indoors at the close of business.                                                                                                                                                                                                                                                                                                                                  |
| Plans shall be scaled and dimensioned and shall clearly show property lines, sidewalks, curb lines, edge of road buildings, driveways and any other information as required by City Staff.                                                                                                                                                                                                                                                                            |
| Location                                                                                                                                                                                                                                                                                                                                                                                                                                                              |
| Sidewalk signs shall be placed on the sidewalk in front of the business erecting the sign within its linear frontage. (show on plans)                                                                                                                                                                                                                                                                                                                                 |
| The nearest point of the sidewalk sign shall be no more than two feet from the building wall except in the Cleveland Street Café District in the Downtown zoning district, the nearest point shall be five feet from the building wall. (show on plans)                                                                                                                                                                                                               |
| A minimum pedestrian path of at least four feet shall be maintained at all times. (show on plans)                                                                                                                                                                                                                                                                                                                                                                     |
| Sidewalk signs shall not impede ingress or egress to or from a business entrance, be located within a drive aisle, parking area or on any landscaped area, nor block any fire hydrant access or visibility or be located within the visibility triangle of intersections or driveways. (show on plans)                                                                                                                                                                |
| A sidewalk sign located within a public right-of-way shall require a copy of current certificate of insurance in the amounts and categories provided bellow (All policies of insurance must be endorsed to provide the City with 30 days notice of cancellation or restriction):                                                                                                                                                                                      |
| <ul> <li>Comprehensive general liability insurance on an "occurrence" basis in an amount not less than \$1,000,000 combined single limit bodily injury liability and property damage liability. The City is to be specifically included as an additional insured on the policy; and</li> <li>Indemnification and Hold Harmless Agreement form approval from the City Attorney (see Section 3-909.D.6).</li> </ul>                                                     |
| Design Criteria                                                                                                                                                                                                                                                                                                                                                                                                                                                       |
| Sidewalk sign frames shall be constructed of durable wood or metal and present a finished appearance. Frames shall                                                                                                                                                                                                                                                                                                                                                    |
| support black or green chalkboards, black wet marker boards or professionally designed advertisements/posters of a durable material with a clear, non-glare protective covering. Sidewalk signs known as wind signs may have a plastic base with or without wheels. Frame and base colors shall be limited to a metallic silver/grey, black, white or be a stained wood. Flexibility with regard to these design criteria may be granted by the Community Development |
| Coordinator in order to achieve a creatively designed sign using a particular symbol or logo indicative of the type of business and services being advertised. ( <b>show on plans</b> )                                                                                                                                                                                                                                                                               |