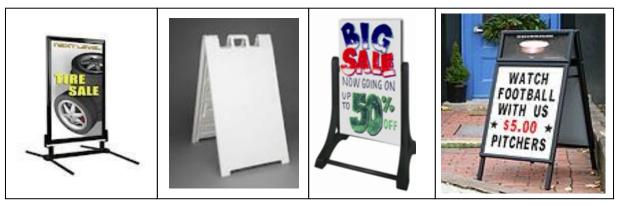

#### **Permitted Sign Examples:** Frames with a Finished Appearance, Solid Bases, Professionally Made Faces

**Prohibited Sign Examples**: Open Bases, Plastic Signs, Whiteboard Faces, Swinger Signs, Hand Painted Faces, Reader Boards,