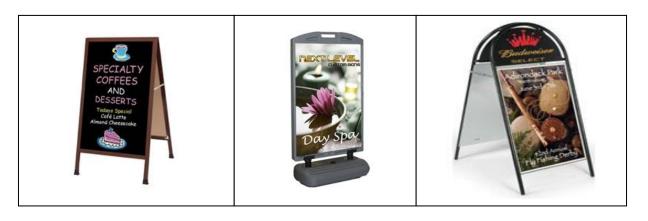

#### **Permitted Sign Examples:** Frames with a Finished Appearance, Solid Bases, Professionally Made Faces

**Prohibited Sign Examples**: Open Bases, Plastic Signs, Whiteboard Faces, Swinger Signs, Hand Painted Faces, Reader Boards,